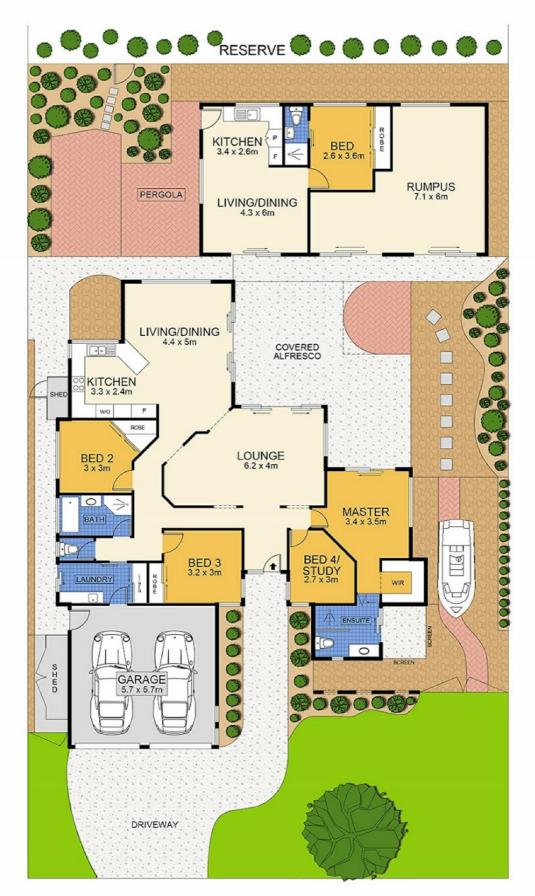

#### Main Residence features:

- \* 4 bedrooms, master with stylishly renovated ensuite and walk-in-robe
- \* Modern kitchen with gas cooking and dishwasher, and adjoining living/dining area
- \* Spacious and separate lounge room with centrally located split-system air-conditioner
- \* Multiple, private entertaining areas including large, undercover alfresco area with fan and lighting off living areas; and
- \* Additional paved garden entertaining area with pergola, and third, private undercover area off main bedroom
- \* Recently renovated main bathroom with separate toilet
- \* Large internal laundry with linen press
- \* Automatic double garage with internal access
- \* Brand new carpets throughout and recently painted.

#### Detached dwelling features:

\* Additional living area/games room that could easily double as a home office or studio with discreet and separate access from street

\* 1 bedroom self-contained apartment/granny flat with;

### 5 BED | 3 BATH | 3 CAR

PRICE: Offers Over \$665,000

OPEN FOR INSPECTION: N/A

Mark Gerzanics markg@atrealty.com.au www.atrealty.com.au

INTERNAL : 205m<sup>2</sup>

Disclaimer: Please note this floor plan is for marketing purposes and is to be used as a guide only. All dimensions are estimates only and may not be exact measurements.

and completeness of this plan. Floor Plan presented by The Floor Plan Specialist, www.thefpspecialist.com.au

LAND TOTAL : 700 m<sup>2</sup>

25 Fernleigh Cres, Mountain Creek markg@atrealty.com.au www.atrealty.com.au