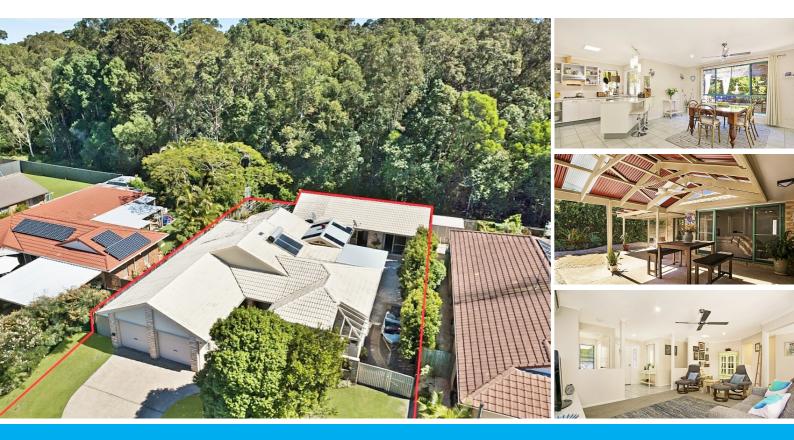

## PRIVATE, RENOVATED AND WITH ROOM FOR THE EXTENDED FAMILY!

Privately positioned and stylishly renovated, this large and well-designed dual living home offers flexible living options for all the family needs. Encompassing 5 bedrooms, 3 bathrooms, 2 kitchens, multiple indoor and outdoor living areas, and plenty of parking. There is definitely enough room for everyone to enjoy their own space and privacy!

#### Main Residence features:

- \* 4 bedrooms, master with stylishly renovated ensuite and walk-in-robe
- \* Modern kitchen with gas cooking and dishwasher, and adjoining living/dining area
- \* Spacious and separate lounge room with centrally located split-system air-conditioner
- \* Multiple, private entertaining areas including large, undercover alfresco area with fan and lighting off living areas; and
- \* Additional paved garden entertaining area with pergola, and third, private undercover area off main bedroom
- \* Recently renovated main bathroom with separate toilet
- \* Large internal laundry with linen press
- \* Automatic double garage with internal access
- \* Brand new carpets throughout and recently painted.

#### Detached dwelling features:

\* Additional living area/games room that could easily double as a home office or studio with discreet and separate access from street

\* 1 bedroom self-contained apartment/granny flat with;