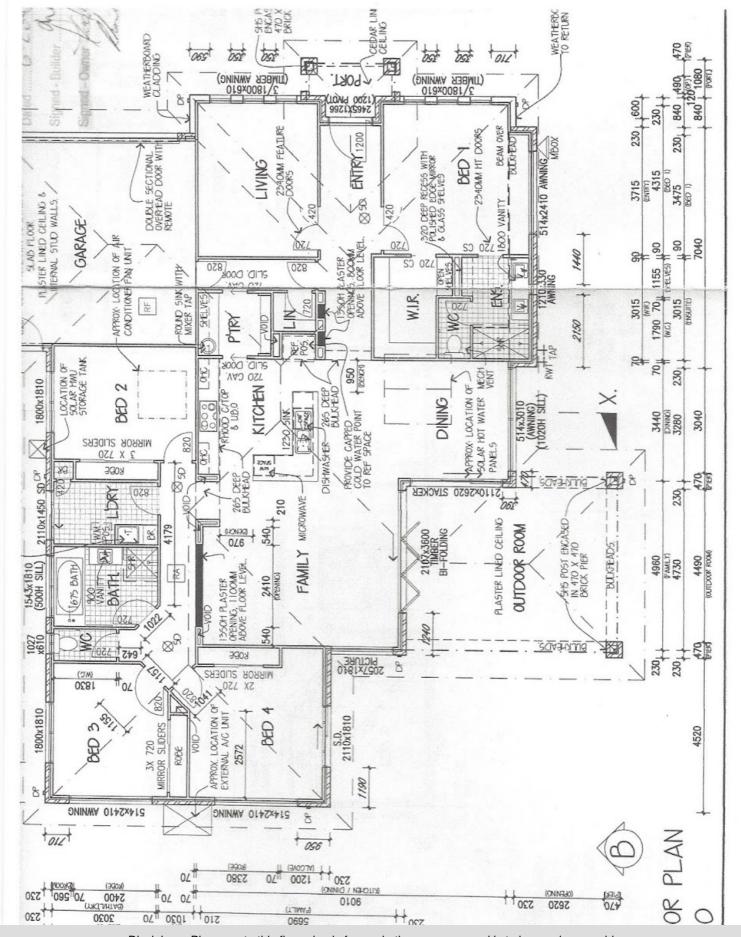

The home has 4 good sized bedrooms, 2 bathrooms, double garage, open plan kitchen/dining/living and a separate media room or lounge area. Located off the quality kitchen with Caesar stone bench tops and large 90cm oven is a handy butler's pantry which is great for hiding all the appliances. The master bedroom boasts a large walk in wardrobe, double sinks to the en-suite and double showers.

## 4 BED | 2 BATH | 2 CAR

PRICE:

Offers over \$579,000

**OPEN FOR INSPECTION:** 

N/A

Geoff and Rose Tutt 0414230130 geoff@atrealty.com.au www.atrealty.com.au

Disclaimer: Please note this floor plan is for marketing purposes and is to be used as a guide only. All dimensions are estimates only and may not be exact measurements.