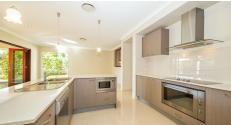

The home has 4 good sized bedrooms, 2 bathrooms, double garage, open plan kitchen/dining/living and a separate media room or lounge area. Located off the quality kitchen with Caesar stone bench tops and large 90cm oven is a handy butler's pantry which is great for hiding all the appliances. The master bedroom boasts a large walk in wardrobe, double sinks to the en-suite and double showers.