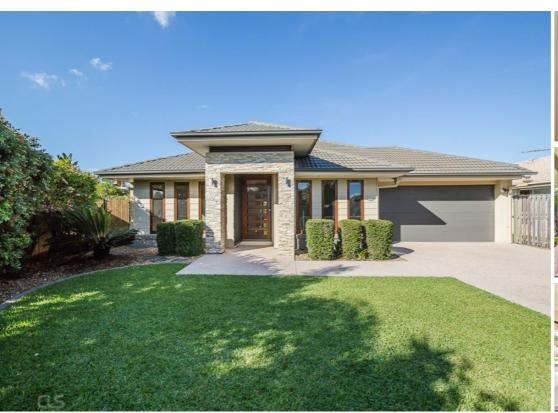

## CONTRACT CRASHED QUALITY HOME WITH ALL THE EXTRAS!

This is a quality 30.75 square Metricon home built on a large 730 sqm block with open plan living sweeping out through timber bi-fold doors onto a peaceful undercover alfresco area with beautiful timber decking. This magnificent home is located in a quiet cul-de-sac in the golf course estate and is waiting for the astute buyer who knows when they see quality at a great price. Do your sums and add it all up — it would be almost impossible to build this home on this size block with all these quality inclusions for this price in this location.

You can see the quality of this home as soon as you arrive, with beautiful sandstone tiled feature columns gracing the front of the home which is surrounded by tasteful landscaping. Also included are beautiful neutral tiles all the way through the home (ideal for allergy suffers) and quality blinds.