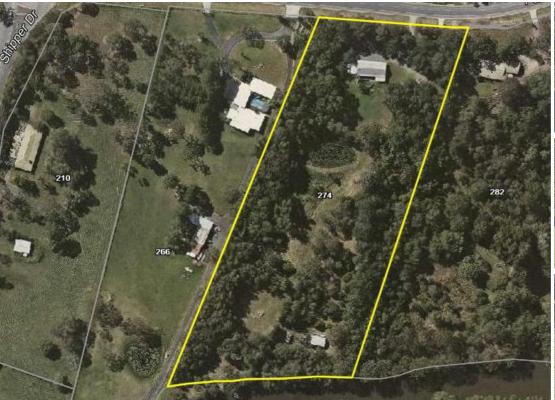

## FULL DEVELOPMENT OPPORTUNITY - 6.5 ACRES (2.66 HA) CLOSE TO COOMERA TOWN CENTRE DEVELOPMENT

This nice rolling acreage property offers endless opportunities to the astute developer.

Zoned Open Space Medium Density Residential.

With the Gold Coast City Council approval, this land can be developed into normal houses, town houses, duplexes or terrace house development. Also the building heights can go up to 3-4 storeys under this zoning.

The land area with the creek at the back of the acreage is ideal for a terrace house development with a good parkland area over looking the creek and the hinterland views.

Coomera is one of the fastest growing areas on the Gold Coast and the property is situated just within the walking distance to the brand new shopping centre with Woolworths, childcare centre, specialty shops and healthcare practices and a few 100 metres from TAFE College, Coomera Railway Station, the upcoming new Westfield Shopping Centre, Coomera Marine Precinct and the M1 motorway.