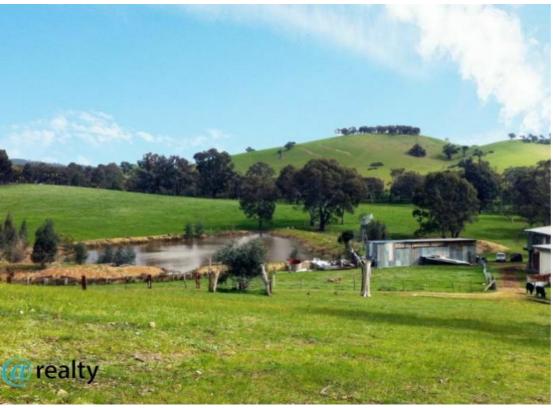

#### 64 ACRES - PICTURESQUE FARM

A scenic farm that offers endless prospects for the astute Investor/Farmer. With two roads access, electrical power, creek, dams and fences for paddock, this striking and peaceful property could be utilised for lifestyle purposes, paddock, and other agriculture business and investment opportunities.

#### Details:

- · Seasonal creek and 4 Dams
- · Electricity power connected Paddocks
- Fenced (partial electrical fencing)
- 4 Farm Sheds
- · Workshop and Garage
- Land size: 26 Ha or 64 Acres (approx.)