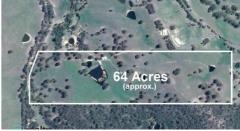

#### 64 ACRES - PICTURESQUE FARM

A scenic farm that offers endless prospects for the astute Investor/Farmer. With two roads access, electrical power, creek, dams and fences for paddock, this striking and peaceful property could be utilised for lifestyle purposes, paddock, and other agriculture business and investment opportunities.

#### Details:

- · Seasonal creek and 4 Dams
- · Electricity power connected Paddocks
- Fenced (partial electrical fencing)
- 4 Farm Sheds
- · Workshop and Garage
- Land size: 26 Ha or 64 Acres (approx.)