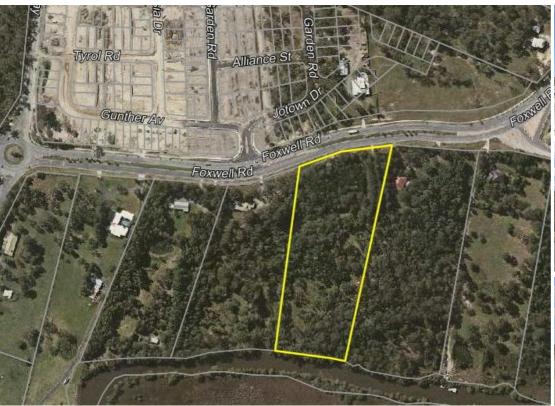

## FULL DEVELOPMENT OPPORTUNITY WITH TWO SITES TOGETHER

DA approved Acreage site with 2.95 Ha plus with 2.67 Ha in the adjoining site along Foxwell Road in booming Coomera.

The development sites are selling fast in this fastest growing suburb, this site being very close to the upcoming Coomera Town Centre, Tafe College, new Woolworths, 7-Eleven and Dreamworld, it is ideal for a developer to act fast and get into action. It is only a short drive to M1 motorway.