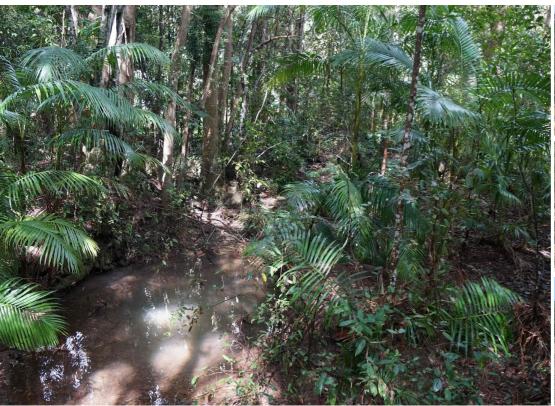

## LARGE BUSH BLOCK WITH CREEK AT FERNVALE

Large rural holding, 18.45Ha only 7 Klm from Murwillumbah with a permanent spring creek. The block is very private but is mostly covered with forest including, eucalypts and other natives.