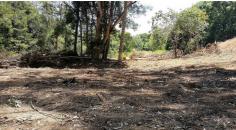

An elevated house site provides adequate room for a home and a shed and has 360 deg views which can be further enhanced. There is also a smaller cleared pad for a separate shed. Power and phone are close by.