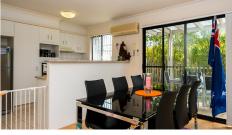

#### Property Features:

Single level lowest villa solid rendered brick and tile construction

Bright open plan living space

3 bedrooms with double built in robes and ceiling fans

Master bedroom with en-suite

Ceiling fans in all bedrooms

Large main bathroom with sep WC

Sizable kitchen with 2pac cabinetry and dishwasher

Covered patio adjoins dining area and neat private backyard

Air conditioning in living and dining area