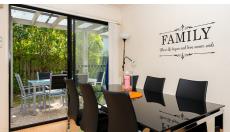

Ceiling fans in all bedrooms

Large main bathroom with sep WC

Sizable kitchen with 2pac cabinetry and dishwasher

Covered patio adjoins dining area and neat private backyard

Air conditioning in living and dining area