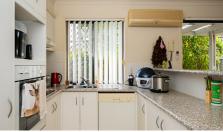

Ceiling fans in all bedrooms

Large main bathroom with sep WC

Sizable kitchen with 2pac cabinetry and dishwasher

Covered patio adjoins dining area and neat private backyard

Air conditioning in living and dining area