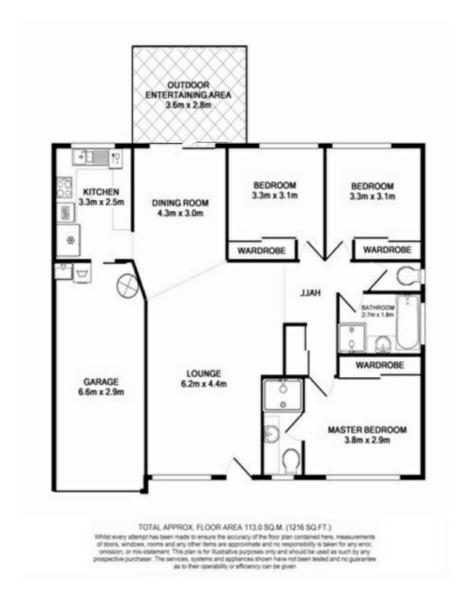

#### Property Features:

Single level lowest villa solid rendered brick and tile construction

Bright open plan living space

3 bedrooms with double built in robes and ceiling fans

Master bedroom with en-suite

Ceiling fans in all bedrooms

Large main bathroom with sep WC

Sizable kitchen with 2pac cabinetry and dishwasher

Covered patio adjoins dining area and neat private backyard

Air conditioning in living and dining area

Single lock up garage with extra cars space (plus plenty of visitors parking available)

Internal access from garage to the property

Secure gated community with intercom and great onsite manager

Security screen front door and back sliding door

### 3 BED | 2 BATH | 2 CAR

PRICE:

\$349,000

**OPEN FOR INSPECTION:** 

N/A

Fergus Lamont 0411588828 fergus@atrealty.com.au www.atrealty.com.au

Disclaimer: Please note this floor plan is for marketing purposes and is to be used as a guide only. All dimensions are estimates only and may not be exact measurements.