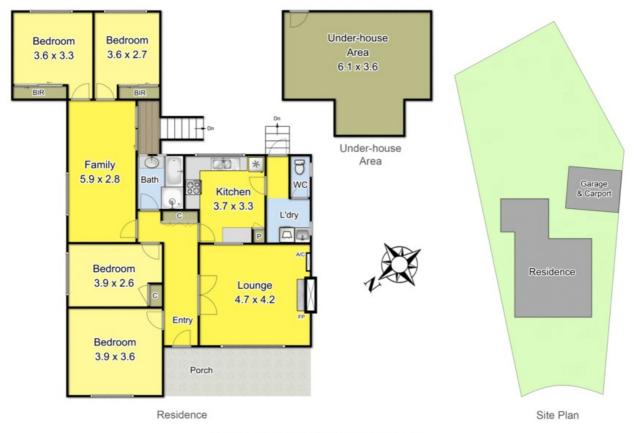

## 4 BED | 1 BATH | 1 CAR

PRICE: Contact Wayne Hutchinson

OPEN FOR INSPECTION: N/A

Wayne Hutchinson 0424370940 wayne@waynehutchinson.com.au waynehutchinson.com.au

10 Meron Court, Greensborough

Whilst every attempt has been made to ensure the accuracy of the floor plan contained here, measurements of doors, windows, rooms and any other items are approximate and no responsibility is taken for any error, omission, or mis-statement. This plan is for illustrative purposes only and should be used as such by any prospective purchaser. The services, systems and appliances shown have not been tested and no guarantee as to their operability or efficiency can be given

Disclaimer: Please note this floor plan is for marketing purposes and is to be used as a guide only. All dimensions are estimates only and may not be exact measurements.

Wayne Hutchinson 0424370940 wayne@waynehutchinson.com.au waynehutchinson.com.au