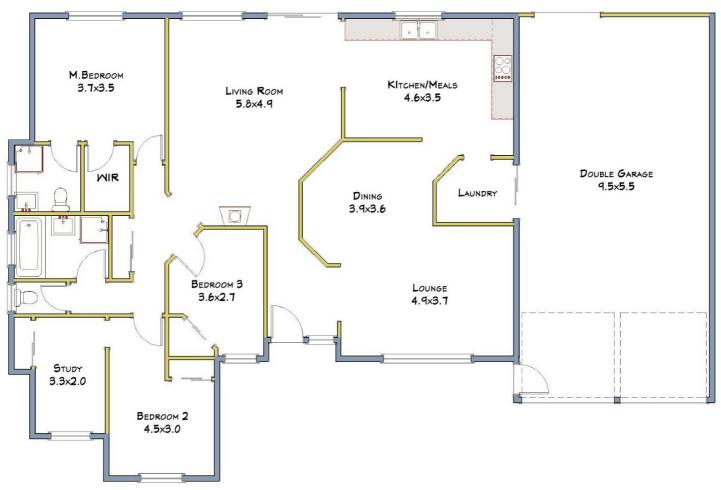

#### 32 KAISER DR, WINDAROO QLD 4207 APPROX. INTERNAL AREA IS 216M2

ALL MEASUREMENTS SHOWN OR IMPLIED ARE APPROXIMATE AND NO RESPONSIBILITY IS TAKEN FOR ANY ERROR, OR OMISSION, NOR IS ANY WARRANTY GIVEN.

THESE PLANS ARE FOR ILLUSTRATIVE PURPOSES ONLY AND SHOULD BE USED SUCH. COPYRIGHT 2015. ALL RIGHTS RESERVED BY Abstractylew.com.au

Disclaimer: Please note this floor plan is for marketing purposes and is to be used as a guide only. All dimensions are estimates only and may not be exact measurements.