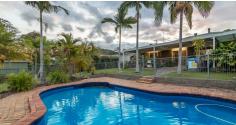

#### Features:

- \* 3 bedrooms all with Built ins + STUDY with built ins. Main with ensuite & WALK IN ROBE
- \* 2 bathrooms (one is the ensuite)
- \* Sunken Family room with fireplace
- \* Family/Meals area
- \* Large Living Area/Dining
- \* Very Large open Kitchen
- \* Privacy colourbond fencing
- \* Backing onto Park
- \* Loads of storage with 4 Car Tandem enclosed Garage + Garden Shed
- \* Inground Sparkling Pool
- \* Big Block