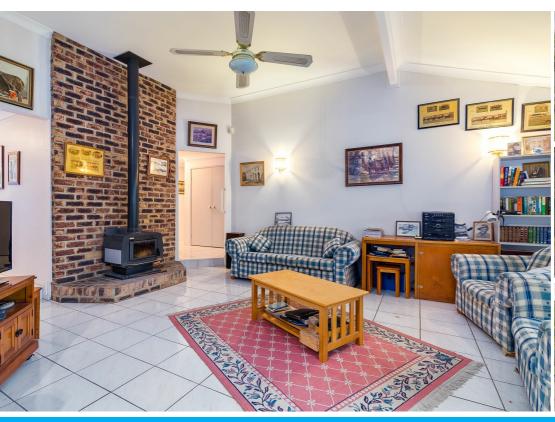

Inside the home this unique layout with plenty of room and options with a very large main sunken lounge with fireplace looking at views of the beautiful yard and pool, a separated dining room & good size family room located near the front entrance of the home.

#### Features:

- \* 3 bedrooms all with Built ins + STUDY with built ins. Main with ensuite & WALK IN ROBE
- \* 2 bathrooms (one is the ensuite)
- \* Sunken Family room with fireplace
- \* Family/Meals area
- \* Large Living Area/Dining
- \* Very Large open Kitchen
- \* Privacy colourbond fencing
- \* Backing onto Park
- \* Loads of storage with 4 Car Tandem enclosed Garage + Garden Shed
- \* Inground Sparkling Pool
- \* Big Block