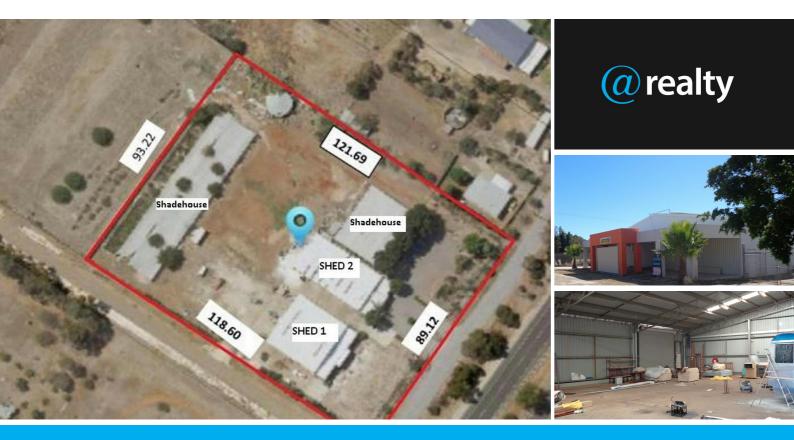

#### SALE BY AUCTION 22ND AUGUST 2016 - 11200 SQM WITH TWO SHEDS AND DEVELOPMENT POTENTIAL

AUCTION SALE - THURSDAY 22nd SEPTEMBER 2016 AT 11.00 AM Exceptional location on main road with nearly 35,000 vehicles passing on a daily basis Currently there are 2 x over 400 square metre sheds with one being currently leased and 1 vacant

Property has corner access and is an Ideal opportunity to invest in a development with the potential to increase in income by further development of site

There is still over 2 acres of undeveloped area on this property with road frontage exposure still available

Excellent returns now with future returns up to the new owners vision and obtaining necessary approvals

Plenty of development has happened in the area with properties with same zoning

Make this your next investment