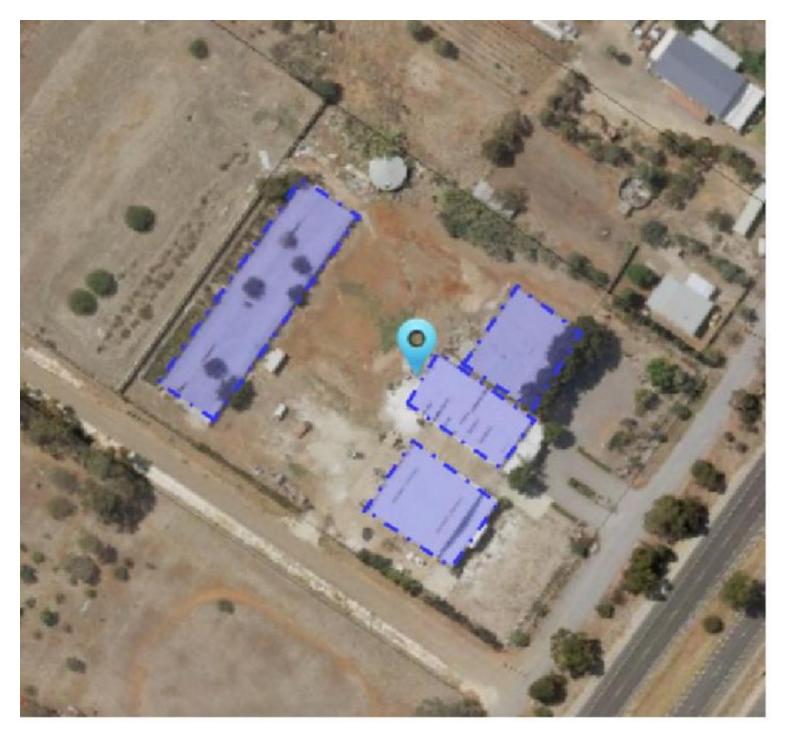

#### SALE BY AUCTION 22ND AUGUST 2016 - 11200 SQM WITH TWO SHEDS AND DEVELOPMENT POTENTIAL

AUCTION SALE - THURSDAY 22nd SEPTEMBER 2016 AT 11.00 AM Exceptional location on main road with nearly 35,000 vehicles passing on a daily basis Currently there are 2 x over 400 square metre sheds with one being currently leased and 1 vacant

Property has corner access and is an Ideal opportunity to invest in a development with the potential to increase in income by further development of site

There is still over 2 acres of undeveloped area on this property with road frontage exposure still available