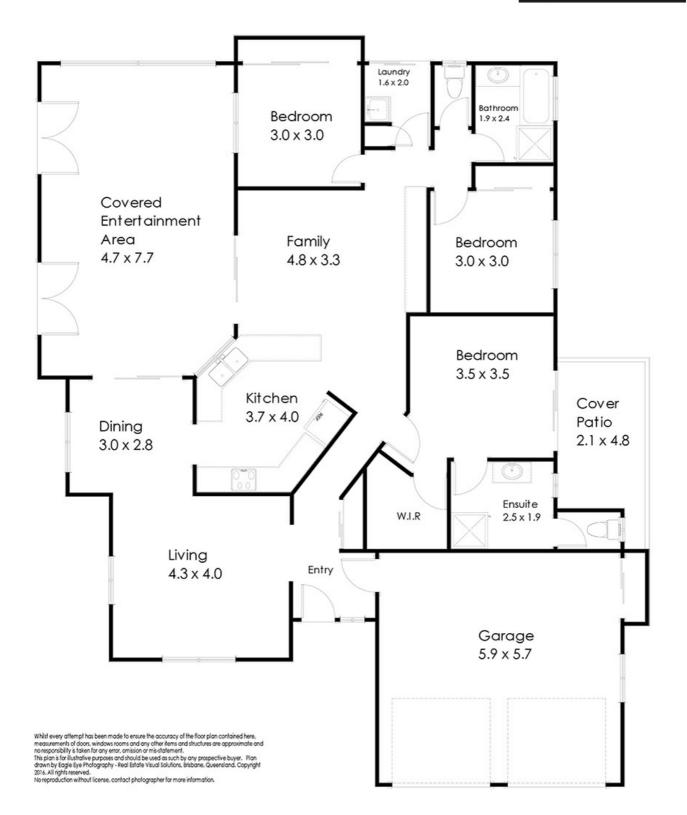

#### 3 BED | 2 BATH | 2 CAR

PRICE: Suit Buyers Above \$515,000

OPEN FOR INSPECTION: N/A

Lacee Roberts 0417785412 laceeroberts@atrealty.com.au www.atrealty.com.au

Disclaimer: Please note this floor plan is for marketing purposes and is to be used as a guide only. All dimensions are estimates only and may not be exact measurements.