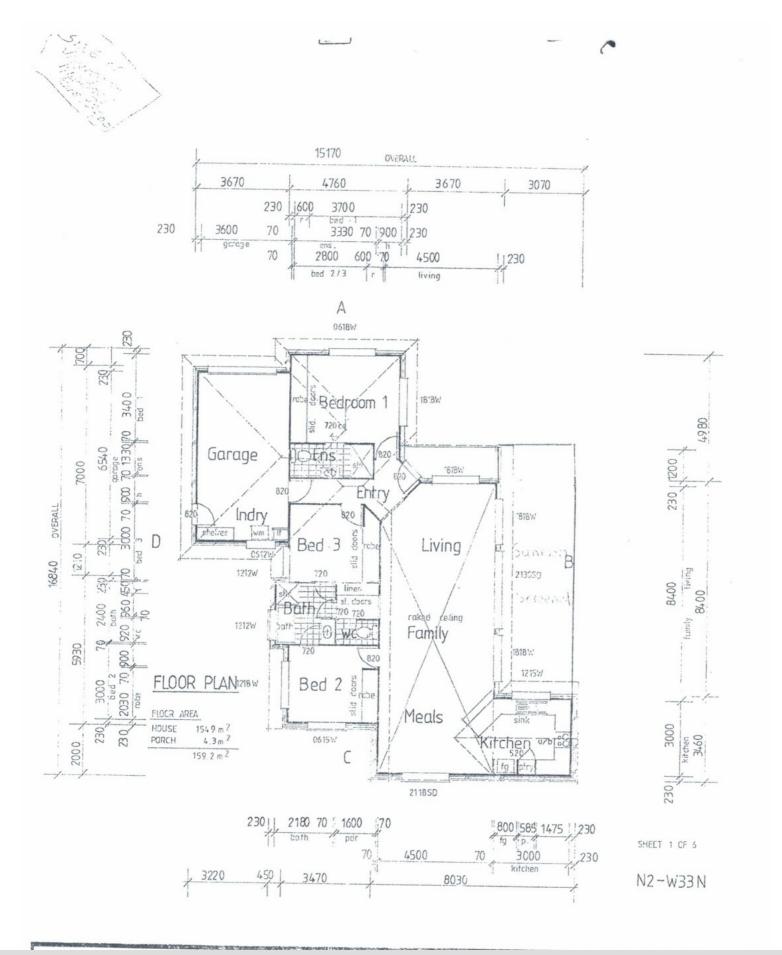

#### SUNNY HOME IN PEACEFUL SETTING...

Love to escape to the peace and quiet? If a relaxed lifestyle is what you are seeking look no further. In a very quiet cul-de-sac location this 2002 home is neat and tidy and very suitable for family life. Modern low set home, offering a family friendly floorplan, three good sized bedrooms, main with ensuite and a two way second bathroom to remaining bedrooms. Open plan and air conditioned kitchen, living and lounge/dining room. High vaulted ceilings and the addition of a sizeable fully screened sunroom completes the picture. The internal garage houses the laundry, and is fully tiled and can be used as an additional room, study or playroom for the kids perhaps.

## 3 BED | 2 BATH | 2 CAR

PRICE: Under Contract

OPEN FOR INSPECTION: N/A

Suzie Smith 0400880932 suzie@atrealty.com.au www.atrealty.com.au

Disclaimer: Please note this floor plan is for marketing purposes and is to be used as a guide only. All dimensions are estimates only and may not be exact measurements.

ARCHITECTURAL BUILDING SERVICES

\$1 Sunridge Road QBSA DESIGN/DRAFTING
Palmwoods, QLD, 4555 LICENCE No. 22146

BEERWAH

Verify all dirension prior to setout. Do NOT scale- use figured dimensions only.