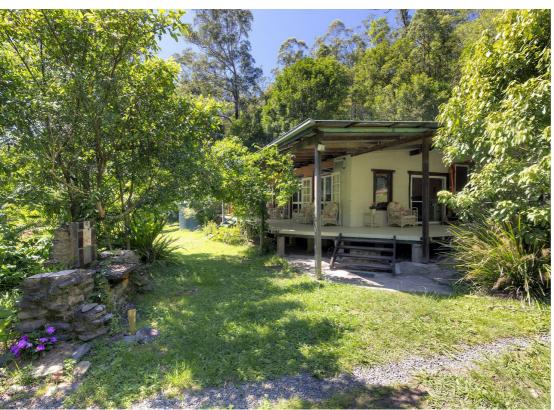

## OFF THE GRID, RAINFOREST HAVEN..REDUCED

Dreaming of escaping the rat race to your own private haven , living a self sufficent lifestyle without power and water bills ?

This 85.56 ha ( 209 acre) property has South Arm creek running through its centre with deep crystal clear pools for swimming, approximately 15 acres of rich cleared ground ideal for growing garlic, herbs or bush tucker and is surrounded on two sides by the Dunggir National park. The homely open plan one bedroom mud brick home is light and airy with plenty of glass to enjoy the garden outlook.

Other features include:

- 2 KVA solar system with batteries and backup generator.
- Large modern kitchen with gas oven.
- Open plan living area that could be made into extra bedrooms , opens to the wide front veranda.
- Plenty of fresh water for the home and gardens.
- 2 car carport with 2 covered lockable storage containers.
- Established gardens with a wide array of fruit trees.