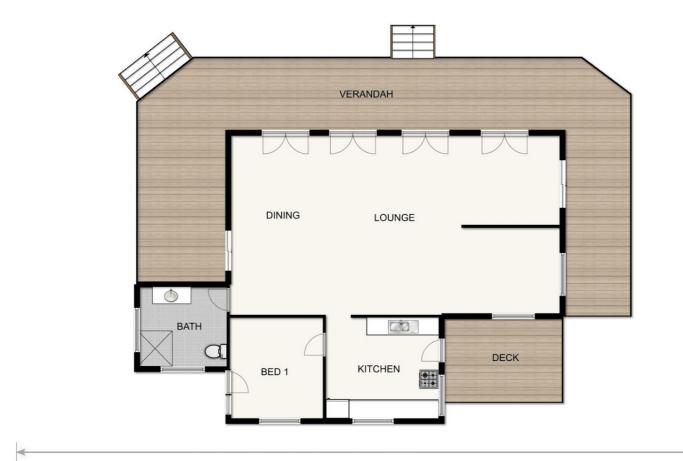

## OFF THE GRID, RAINFOREST HAVEN..REDUCED

Dreaming of escaping the rat race to your own private haven , living a self sufficent lifestyle without power and water bills ?

This 85.56 ha ( 209 acre) property has South Arm creek running through its centre with deep crystal clear pools for swimming, approximately 15 acres of rich cleared ground ideal for growing garlic, herbs or bush tucker and is surrounded on two sides by the Dunggir National park. The homely open plan one bedroom mud brick home is light and airy with plenty of glass to enjoy the garden outlook.

Other features include:

- 2 KVA solar system with batteries and backup generator.
- Large modern kitchen with gas oven.
- Open plan living area that could be made into extra bedrooms , opens to the wide front veranda.
- Plenty of fresh water for the home and gardens.
- 2 car carport with 2 covered lockable storage containers.
- Established gardens with a wide array of fruit trees.

## 1 BED | 1 BATH | 4 CAR

PRICE:

\$360,000 - \$380,000

**OPEN FOR INSPECTION:** 

N/A

Craig Bellamy 0412080287 craigbellamy@atrealty.com.au www.atrealty.com.au

1881 SOUTH ARM

This floor plan is not to scale. Areas and dimensions are approximate and therefore plan should only be used for illustrative purposes.

Disclaimer: Please note this floor plan is for marketing purposes and is to be used as a guide only. All dimensions are estimates only and may not be exact measurements.