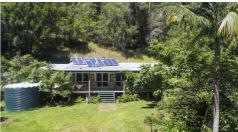

## OFF THE GRID, RAINFOREST HAVEN..REDUCED

Dreaming of escaping the rat race to your own private haven , living a self sufficent lifestyle without power and water bills ?

This 85.56 ha ( 209 acre) property has South Arm creek running through its centre with deep crystal clear pools for swimming, approximately 15 acres of rich cleared ground ideal for growing garlic, herbs or bush tucker and is surrounded on two sides by the Dunggir National park. The homely open plan one bedroom mud brick home is light and airy with plenty of glass to enjoy the garden outlook.

Other features include:

- 2 KVA solar system with batteries and backup generator.
- Large modern kitchen with gas oven.
- Open plan living area that could be made into extra bedrooms , opens to the wide front veranda.
- Plenty of fresh water for the home and gardens.
- 2 car carport with 2 covered lockable storage containers.
- Established gardens with a wide array of fruit trees.