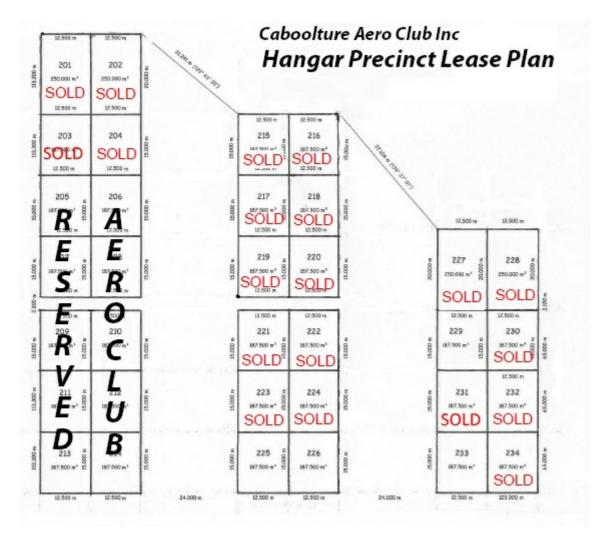

## CABOOLTURE AERODROME – AIRCRAFT HANGAR 229 FOR SALE

Caboolture Aerodrome is located only 45 minutes' drive from the centre of Brisbane and the Sunshine Coast.

Caboolture Aero Club Inc. maintain the airfield on behalf of some 270 members and is complimented with long cross runways and a fully serviced Re-Fuelling service, a Fully Licenced Maintenance Facility, a well-known Aircraft Spares Supply, several Flight Training and Air Experience Flight Schools, several aircraft Museum facilities, a 300 member plus Gliding Club and more than 100 Hangars. Vehicle access is provided by a card-swipe for members only and security patrols are conducted at night and on week-ends.

For more information, call Peter today at 1300 855 929

- 15m span x 12.5m deep (External dimensions) 187.5m2
- Door opening height 4.3m min
- Fully Galvanised Structural Steel
- · Curved Zinc Custom Orb Roof
- Colorbond Trimdek External Walls
- · Custom Orb Zinc Internal Dividing Walls
- Skylights
- Electric Tilt Door
- Individually metered Power supply