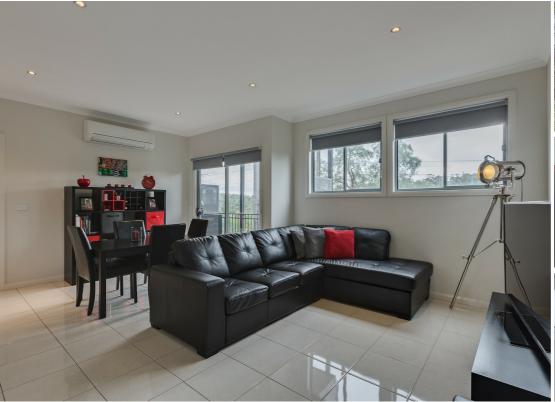

# NEAR NEW GREENSBOROUGH 2 BEDROOM CONVENIENT LOCATION

Near new 2 Bedroom, Feature packed with Modern kitchen Caesar stone bench tops, Stainless Steel kitchen appliances including Dishwasher, Reverse Cycle Air conditioning, 2 good size bedrooms with Built in Robes and quality carpets. Close to Transport, Greensborough Shopping center, Restaurants, Parks. Inspection a must.

- Caesar stone Bench Tops
- Balcony overlooking Parkland
- Close to shops
- Walking distance to transport
- Parks and recreation close by
- Built in robes
- Reverse cycle air conditioning

If you are looking for a great first home or an investment property this could just what you have been searching for!