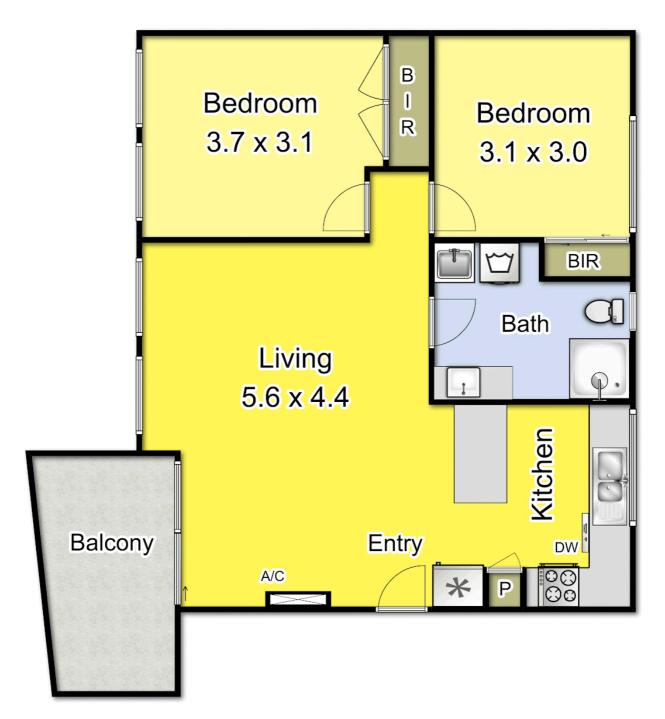

### 3/40 Hailes Street, Greensborough

Whilst every attempt has been made to ensure the accuracy of the floor plan contained here, measurements of doors, windows, rooms and any other items are approximate and no responsibility is taken for any error, omission, or mis-statement. This plan is for illustrative purposes only and should be used as such by any prospective purchaser. The services, systems and appliances shown have not been tested and no guarantee as to their operability or efficiency can be given

Disclaimer: Please note this floor plan is for marketing purposes and is to be used as a guide only. All dimensions are estimates only and may not be exact measurements.