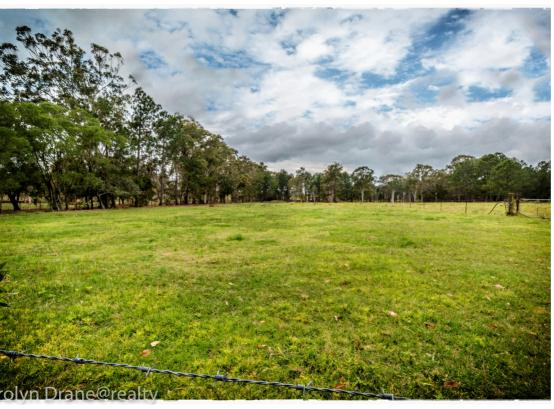

The land is flat to gently undulating, well grassed and flood free land with 3 paddocks and a clean fresh dam with petrol pump to 25,000 water tank.

There is ample shedding with a 3 bay brick garage, carport parking that fits an F350 flat bed and a 5.5 metre high Machinery Shed ideal for Float, Boat or Caravan Parking. Surrounded by other small acreages and a large farm, this is the perfect spot to raise the family and whatever livestock you choose.