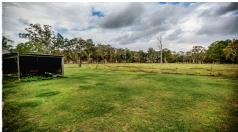

The land is flat to gently undulating, well grassed and flood free land with 3 paddocks and a clean fresh dam with petrol pump to 25,000 water tank.

There is ample shedding with a 3 bay brick garage, carport parking that fits an F350 flat bed and a 5.5 metre high Machinery Shed ideal for Float, Boat or Caravan Parking. Surrounded by other small acreages and a large farm, this is the perfect spot to raise the family and whatever livestock you choose.