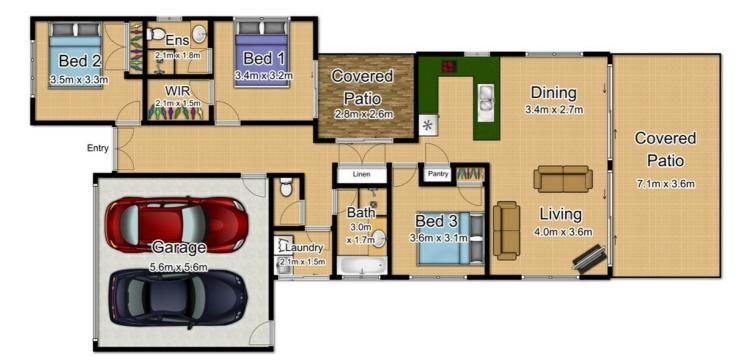

Some of the many fantastic features include:

- \* A double door entry opens to a wide gallery hallway.
- \* 3 double bedrooms with built in robes and split system air conditioning.
- \* A full ensuite, great sized walk in robe and private outside retreat off the master bedroom.
- \* Open plan living areas with adjoining kitchen.
- \* A central kitchen with plenty of bench and cupboard space, large breakfast bar and inbuilt pantry. Perfectly located for families and/or entertainers.
- \* Main bathroom offers shower, separate full bath and separate toilet.
- \* A decent sized internal laundry with external rear access directly to the clothes line.
- \* 2 Rear fully undercover entertaining areas, comprising a private deck off the master bedroom and hallway, and a full length rear entertaining area. Ideal for entertaining and for parents to enjoy a quiet area for themselves.
- \* This gorgeous home is surrounded by stunning mature landscaped gardens.
- \* Fully air conditioned and tiled throughout.
- \* Full Double remote garage with internal & external access, plus additional off street parking options.
- \* Offering plenty of space and storage options throughout.

## 3 BED | 2 BATH | 0 CAR

PRICE:

Offers Over \$329,000

**OPEN FOR INSPECTION:** 

N/A

Katie Martin 0459940166 katiemartin@atrealty.com.au www.atrealty.com.au

ase Note: All care has been taken to ensure the accuracy of this plan. wever, it is not a surveyed plan therefore dimensions and icons used are estim s plan is for illustrative purposes only and should be used as such by any prosp

Disclaimer: Please note this floor plan is for marketing purposes and is to be used as a guide only. All dimensions are estimates only and may not be exact measurements.