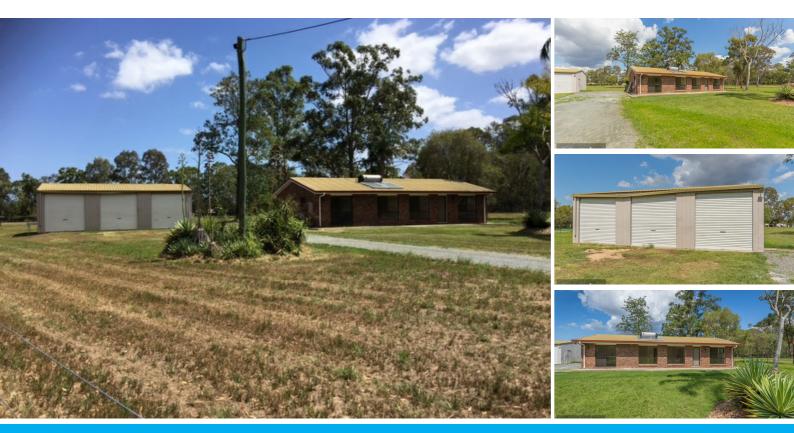

### HOME + SHED + 4001SQM (1 ACRE) -SERIOUSLY THIS IS WORTH A LOOK!!!!

This property is certainly great value!!!! Beautiful block in a quite location.

The Features include;

- \* 4001sqm Block (partially fenced)
- \* 4 Bedroom Home
- \* 1 Bathroom
- \* Open Plan Kitchen, Dining & Lounge
- \* Raked Ceilings
- \* Outdoor Entertainment area
- \* 12m x 7.5m (approx.) shed with power

#### 4 BED | 1 BATH | 0 CAR

PRICE: Offers Over \$400,000

OPEN FOR INSPECTION: N/A

Gail Bernardin 0418645506 gail@atrealty.com.au www.gailbernardin.com.au