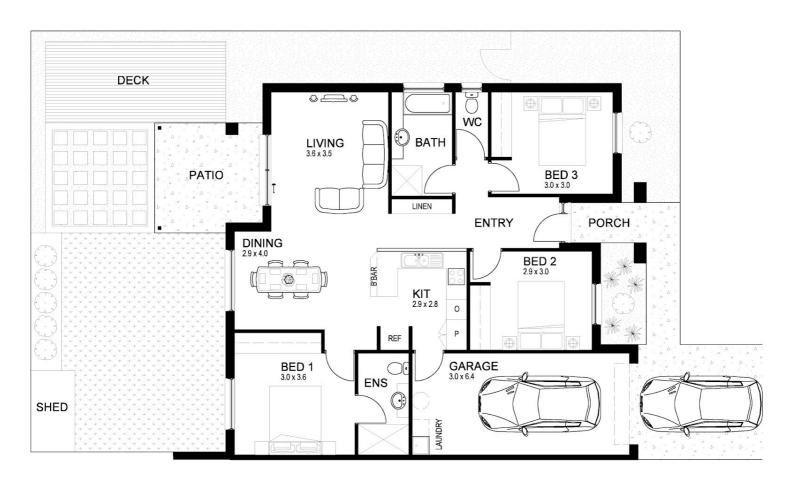

## 3 BED | 2 BATH | 0 CAR

PRICE:

Offers Over \$345,000 Considered

**OPEN FOR INSPECTION:** 

N/A

Sandra Sherratt 0411298493 sandrasherratt@atrealty.com.au www.atrealty.com.au

Disclaimer: Please note this floor plan is for marketing purposes and is to be used as a guide only. All dimensions are estimates only and may not be exact measurements.