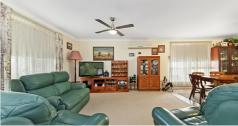

#### Features Include:

- 4 good sized rooms with built ins!
- 2 bathrooms with bath in main
- air conditioning and ceiling fans throughout
- large outdoor entertainment area
- SIDE ACCESS!!
- Large Caravan port
- Workshops shed with 10 and 15 AMP power!
- Garden Shed
- Solar hot water
- 2kw of Solar power
- 20,000L of rain water tanks !!