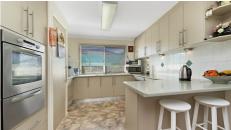

#### Features Include:

- 4 good sized rooms with built ins!
- 2 bathrooms with bath in main
- air conditioning and ceiling fans throughout
- large outdoor entertainment area
- SIDE ACCESS!!
- Large Caravan port
- Workshops shed with 10 and 15 AMP power!
- Garden Shed
- Solar hot water
- 2kw of Solar power
- 20,000L of rain water tanks !!