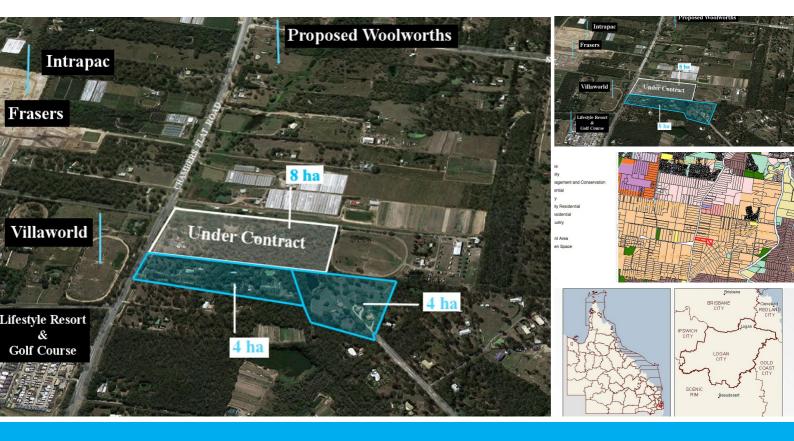

## CAPITALISE ON DEVELOPMENT OPPORTUNITY

A strategic development opportunity to execute or land-bank. Two lots available which total 10 acres of prime land in suburban Logan Reserve.

We are delighted to offer for sale via Expressions of Interest arguably one of the most significant and strategic land holdings in Logan Reserve. On offer is a 40,500m2 parcel of land, offering an opportunity to also gain a two street frontage onto Chambers Flat Road if securing the neighbouring property of 4.06ha. The site is divided over two titles and features two amazing homes which could be occupied or utilised by investors to secure a attractive holding income.

The property benefits from immediate proximity to significant infrastructure and amenities, including:

- \* Loganlea train station & Brisbane bus links
- \* Chambers Pines Lifestyle Resort & Golf Course
- \* Woolworths proposed development site
- \* Easy access to M1 (Brisbane & Gold Coast) and the Logan motorways (Ipswich)
- \* Many schooling options both primary & secondary
- \* Proposed development sites neighbouring

#### Other Features:

- \* Significant land area of 40,500m2 over two titles
- \* Opportunity for dual street frontage onto Chambers Flat Road if securing the neighbouring site of 4.06ha totalling 8.11ha (site one is 4.05ha, site two is 4.06ha over 4 titles)
- \* Beautiful existing homes, Sheds and much more with attractive income potential
- \* Offered subject to planning approval for an attractive development site (application with the Logan City Council)
- \* With a proven development market nearby