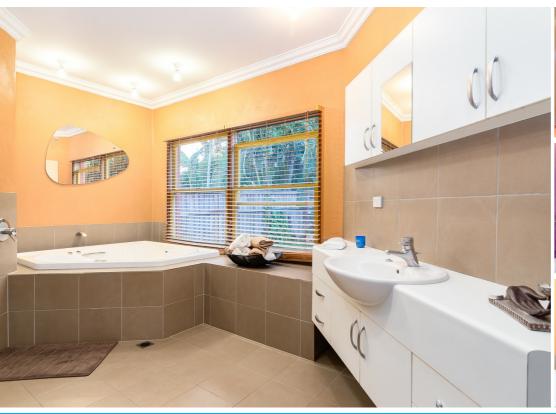

The large galley style kitchen has masses of storage, a large gas stove, dishwasher and granite bench tops.

A charming king size main bedroom includes a walk-in robe plus renovated ensuite with lots of storage and a large corner spa. Making it perfect for a relaxing night in after a hard days work. Completing the downstairs area is a large front room/office with built in desks and storage shelves plus a powder room and good size separate laundry.