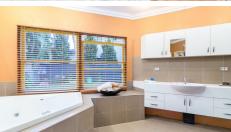

The large galley style kitchen has masses of storage, a large gas stove, dishwasher and granite bench tops.

A charming king size main bedroom includes a walk-in robe plus renovated ensuite with lots of storage and a large corner spa. Making it perfect for a relaxing night in after a hard days work. Completing the downstairs area is a large front room/office with built in desks and storage shelves plus a powder room and good size separate laundry.