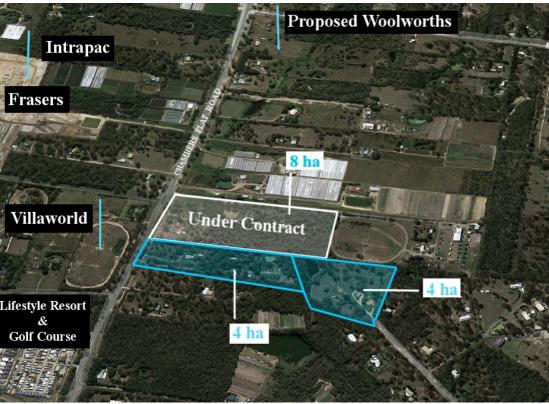

### CAPITALISE ON DEVELOPMENT OPPORTUNITY

A strategic development opportunity to execute or land-bank. Two lots available which total 10 acres of prime land in suburban Logan Reserve.

We are delighted to offer for sale via Expressions of Interest arguably one of the most significant and strategic land holdings in Logan Reserve. On offer is a 40,500m2 parcel of land, offering an opportunity to also gain a two street frontage onto Chambers Flat Road if securing the neighbouring property of 4.06ha. The site is divided over two titles and features two amazing homes which could be occupied or utilised by investors to secure a attractive holding income.

The property benefits from immediate proximity to significant infrastructure and amenities, including:

- \* Loganlea train station & Brisbane bus links
- \* Chambers Pines Lifestyle Resort & Golf Course
- \* Woolworths proposed development site
- \* Easy access to M1 (Brisbane & Gold Coast) and the Logan motorways (Ipswich)
- \* Many schooling options both primary & secondary
- \* Proposed development sites neighbouring

#### Other Features:

- \* Significant land area of 40,500m2 over two titles
- \* Opportunity for dual street frontage onto Chambers Flat Road if securing the neighbouring site of 4.06ha totalling 8.11ha (site one is 4.05ha, site two is 4.06ha over 4 titles)
- \* Beautiful existing homes, Sheds and much more with attractive income potential
- \* Offered subject to planning approval for an attractive development site (application with the Logan City Council)
- \* With a proven development market nearby