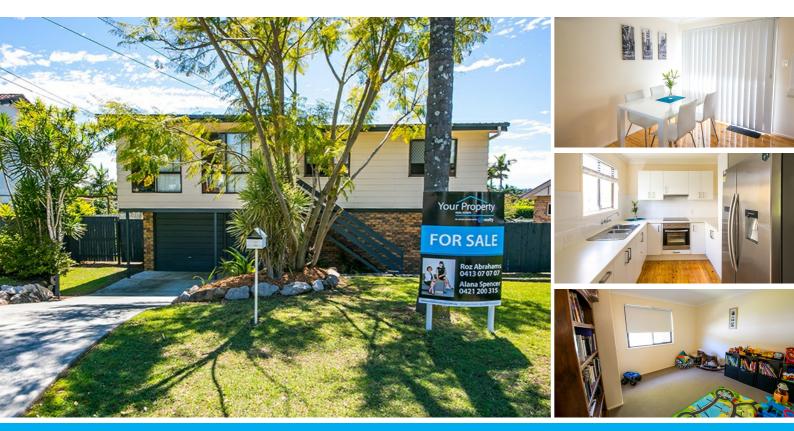

#### HIGH-SET PEARLIER ON PEARL ST!

The living is easy in this impressive, well proportioned residence with quick access to the M1 & Logan motorways. This high-set property will catch all the lovely breezes and offers a fresh modern kitchen, bathroom and toilet - the hard work has been done!

The floor plan encompasses three bedrooms, and a sleek and stylish kitchen that opens onto the dining area. A focus point is the spacious sunlit lounge room complete with air-conditioning and polished timber floors. This home offers a perfect opportunity to convert to a duel living high-set as downstairs offers a double lock-up garage, laundry and potential for building in a games or entertainment room for extended family.

The property is ready for the new owner to add their own touches for the outdoor entertaining. There will be plenty of ideas for a fresh design, simply move in and start planning! Side access with ample room for the kids to play and room for a pool or shed on this 687m2 block. The two magnificent shade sales over the back yard make it perfect for year-round entertaining. Situated within close proximity to parks, schools, transport and shops this home has everything you desire. With our vendors ready to move on to the next stage, now is the time to capitalise on the current buyer's market. This modern home is ready for you to move in and enjoy, there is everything to love! Your peaceful and ultra-private residence awaits you.

#### Features:

- Side access
- Air-conditioning
- Close to transport
- Close to school
- 687m2 block
- Double lock-up garage
- Great space downstairs
- Recently renovated
- New fascias & guttering
- Security screens on windows and doors
- Fully fenced 687m2 block
- Landscaped easy maintenance gardens