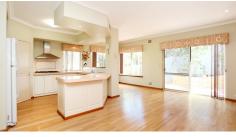

- · Master bedroom with ensuite and WIR
- Good size minor bedrooms
- $\bullet$  Open plan kitchen and family, stainless steel gas cook top and electric oven
- · Huge Theatre room
- Upstairs with small living area and balcony
- Reticulated Easy care gardens
- Outdoor patio area ideal for entertaining
- · Ducted reverse-cycle air-conditioning
- Ducted indoor vacuum system
- · Double lock up garage with direct entry into home
- · Easy access to Freeway and main roads
- 400 sqm green titled block