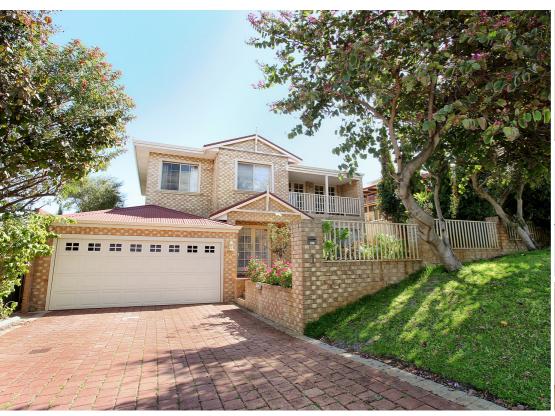

## 1 EDGAR WAY MOUNT PLEASANT

## LOCATION LOCATION

This beautiful double storey family home is set on a quiet street in a 400sqm block featuring four bedrooms, two bathrooms, spacious formal lounge and living room, modern kitchen and dining. A cozy outdoor patio area perfect for entertaining. This well maintained property is close to the river, local park, shops, transport, easy access to Freeway, and Bluegum Recreation Centre is only a short walk away. Enjoy the benefits of living in close proximity to all the wonderful facilities this area has to offer.

- · Master bedroom with ensuite and WIR
- Good size minor bedrooms
- $\bullet$  Open plan kitchen and family, stainless steel gas cook top and electric oven
- · Huge Theatre room
- Upstairs with small living area and balcony
- Reticulated Easy care gardens
- Outdoor patio area ideal for entertaining
- · Ducted reverse-cycle air-conditioning
- Ducted indoor vacuum system
- · Double lock up garage with direct entry into home
- · Easy access to Freeway and main roads
- 400 sqm green titled block