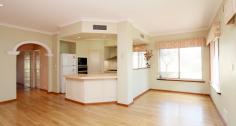

- · Master bedroom with ensuite and WIR
- Good size minor bedrooms
- $\bullet$  Open plan kitchen and family, stainless steel gas cook top and electric oven
- · Huge Theatre room
- Upstairs with small living area and balcony
- Reticulated Easy care gardens
- Outdoor patio area ideal for entertaining
- · Ducted reverse-cycle air-conditioning
- Ducted indoor vacuum system
- · Double lock up garage with direct entry into home
- · Easy access to Freeway and main roads
- 400 sqm green titled block