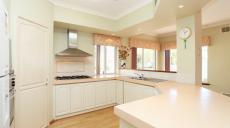

- · Master bedroom with ensuite and WIR
- Good size minor bedrooms
- $\bullet$  Open plan kitchen and family, stainless steel gas cook top and electric oven
- · Huge Theatre room
- Upstairs with small living area and balcony
- Reticulated Easy care gardens
- Outdoor patio area ideal for entertaining
- · Ducted reverse-cycle air-conditioning
- Ducted indoor vacuum system
- · Double lock up garage with direct entry into home
- · Easy access to Freeway and main roads
- 400 sqm green titled block