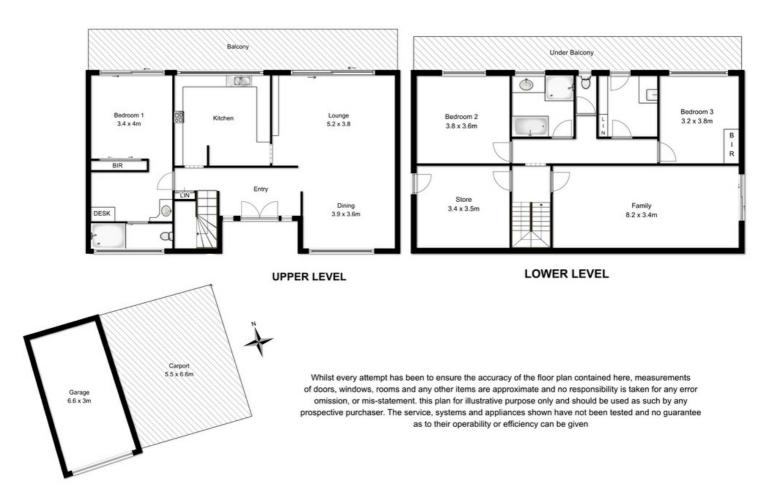

### 4 BED | 2 BATH | 0 CAR

PRICE: \$429,000

OPEN FOR INSPECTION: N/A

Peter Dempsey 0418854393 peterdempsey@atrealty.com.au peterdempseyatrealty.com RLA: 269823

Disclaimer: Please note this floor plan is for marketing purposes and is to be used as a guide only. All dimensions are estimates only and may not be exact measurements.