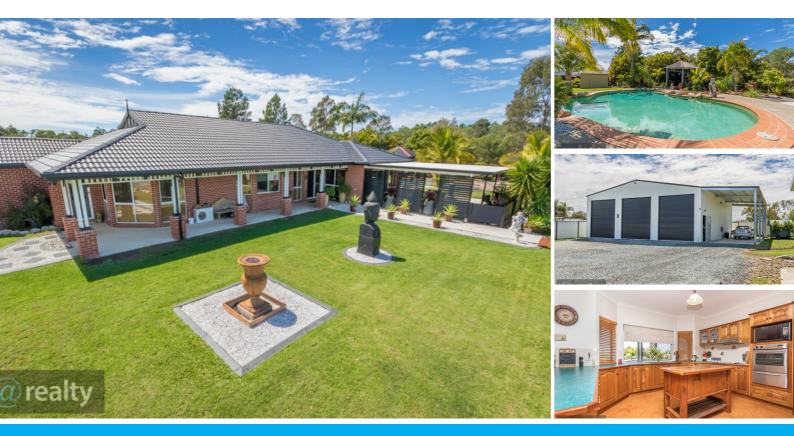

### 23 LERAY ROAD ELIMBAH

### 4806 SQM OF RESORT STYLE LIVING AT ITS BEST!!!!!

Wait until you see this one!!! If your looking for an Entertainer with All the Extras - Well look no further, this one is seriously hard to beat!

The Features Include;

- \* Beautiful Federation Style Home
- \* 4 Built In Bedrooms with Master suite boasting W.I.R & Ensuite
- \* Plus Home Office
- \* Formal Lounge
- \* Large Open Plan Living and Dining Area
- \* Massive Blackwood Kitchen to keep the Chef happy
- \* 9ft Ceilings
- \* Huge outdoor living areas
- \* Gorgeous Resort Style Pool with Gazebo
- \* 12m x 12m x 4.2m High Shed with Power + full length awning for extra space
- \* 9m x 6m Shed + Double Carport
- \* Electric Gate Entry with Circular Driveway
- \* Landscaped Gardens and Fully Fenced
- \* 50000 ltr under ground water tank

You don't get many properties with the extra's this one has, and there are plenty for the whole family.

Great Location and within close proximity to Caboolture & Morayfield shopping precincts, tranpsort , Schools and the M1