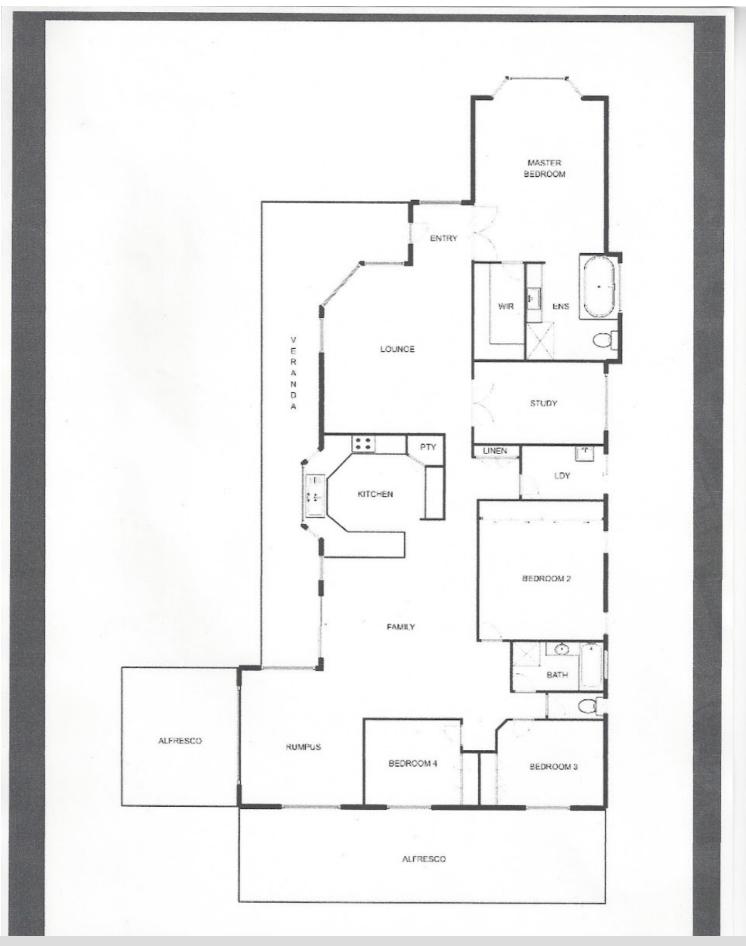

- \* Beautiful Federation Style Home
- \* 4 Built In Bedrooms with Master suite boasting W.I.R & Ensuite
- \* Plus Home Office
- \* Formal Lounge
- \* Large Open Plan Living and Dining Area
- \* Massive Blackwood Kitchen to keep the Chef happy
- \* 9ft Ceilings
- \* Huge outdoor living areas
- \* Gorgeous Resort Style Pool with Gazebo
- \* 12m x 12m x 4.2m High Shed with Power + full length awning for extra space
- \* 9m x 6m Shed + Double Carport
- \* Electric Gate Entry with Circular Driveway
- \* Landscaped Gardens and Fully Fenced
- \* 50000 ltr under ground water tank

#### 4 BED | 2 BATH | 12 CAR

PRICE: Offers Over \$670,000

OPEN FOR INSPECTION: N/A

Gail Bernardin 0418645506 gail@atrealty.com.au www.gailbernardin.com.au

Disclaimer: Please note this floor plan is for marketing purposes and is to be used as a guide only. All dimensions are estimates only and may not be exact measurements.