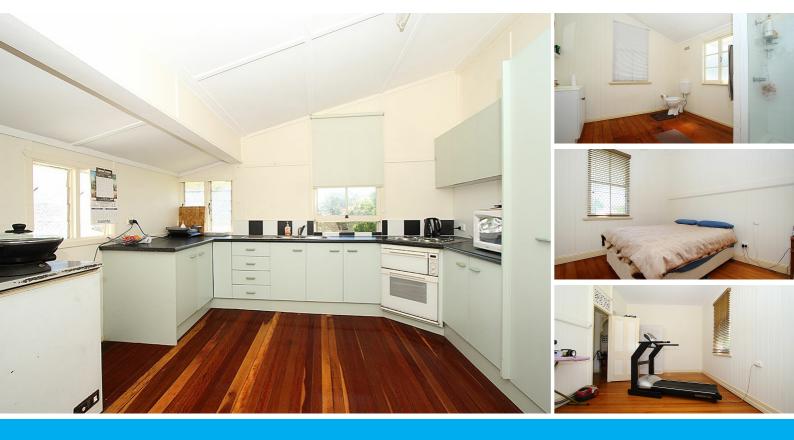

## SOLD BY GEORGE STEPHAN - PRIME IPSWICH COTTAGE ON TWO HUGE SUB DIVIDABLE LOTS - FLOOD FREE

The heading says it all!! – SO HURRY AS THIS WILL NOT LAST LONG!! This fully fenced wide flat block is 2,380m2 in size and is totally flood free, it is two lots and is the last huge original block in the street that has not yet been redeveloped. The home itself is a very well looked after large 2 bedroom high ceiling cottage, with original hardwood polished floors and an updated kitchen and bathroom. The achievable rental is approximately \$270pw. Please arrange a viewing or you will kick yourself once it's gone.

Flood Free Subdividable Block (38.7m Frontage) STCA Two Lots Fully Fenced Large Tidy 2 Bedroom Cottage Modern Kitchen/Bathroom Polished Hardwood Floors Achievable Rental Is Approximately \$270pw