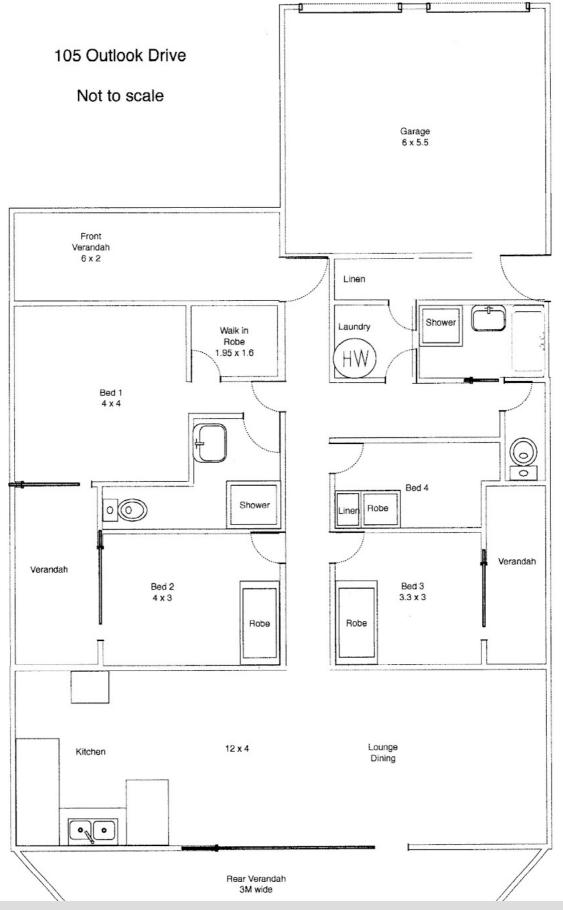

### 4 BED | 2 BATH | 1 CAR

PRICE: \$503,000

OPEN FOR INSPECTION: N/A

Tony WATSON 0403180828 tony.watson@atrealty.com.au www.atrealty.com.au

Disclaimer: Please note this floor plan is for marketing purposes and is to be used as a guide only. All dimensions are estimates only and may not be exact measurements.