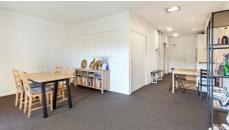

The apartment is designed with maintenance free in mind, easy to manage and clean The apartment features;

- \*Stone bench tops, gas cooking and equipped with European stainless steel appliances
- \*Spacious bedroom with walk in robe
- \*Split system heating and cooling
- \*Large living/dining room opening up the stacker sliding doors on to a beautiful spacious sunfilled balcony
- \*Impressive modern bathroom with European laundry facility.
- \*Security monitors, intercom and swipe card access to the building.
- \*Secured parking space and a cage storage unit.