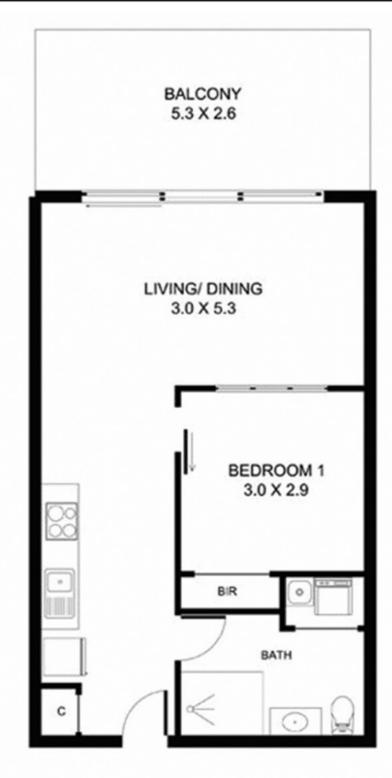

### 120/60 AUTUMN TERRACE, CLAYTON SOUTH

Building Area: 48m<sup>2</sup> (approx)

Dleace note: Whilst every attempt is made to ensure accuracy all measurements positioning fixtures

Disclaimer: Please note this floor plan is for marketing purposes and is to be used as a guide only. All dimensions are estimates only and may not be exact measurements.

external walls, carports, sheds, porches, outdoor areas, verandas, pergolas, decks, balconies etc. Please note all square metres are approximate.