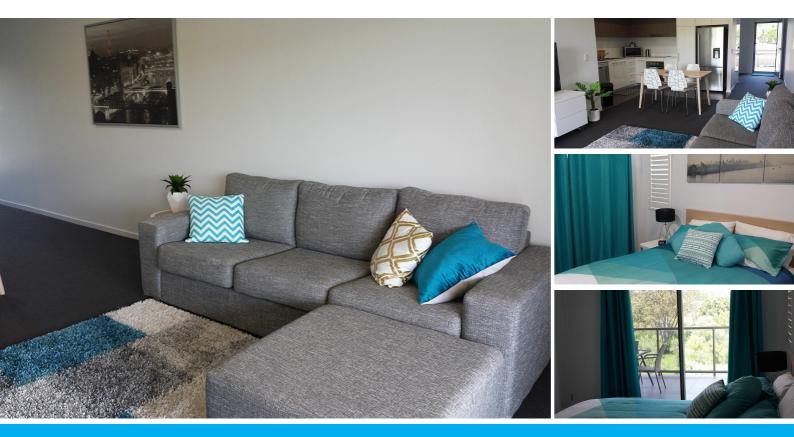

The perfect location to rest your weary self after a long week's work.

Lounging on the back deck with the treed vista beyond will be just the thing to help you unwind. The unit consists of 2 spacious built in bedrooms, main is air-conditioned and en-suited. Complimenting the second bedroom is the main large bathroom.

Combined lounge and dining area is open plan with reverse cycle air-conditioning.

Along with the ample number of kitchen cupboards are electric hot plates, oven and dishwasher. The unit is fully screened.

This unit is available from 4th August, 2020.

Look forward to meeting you for your private inspection. Call Kay...don't miss out! Photos were for Advertising Purposes only when first tenanted. The tenants all had their own furniture, so it is currently unfurnished.