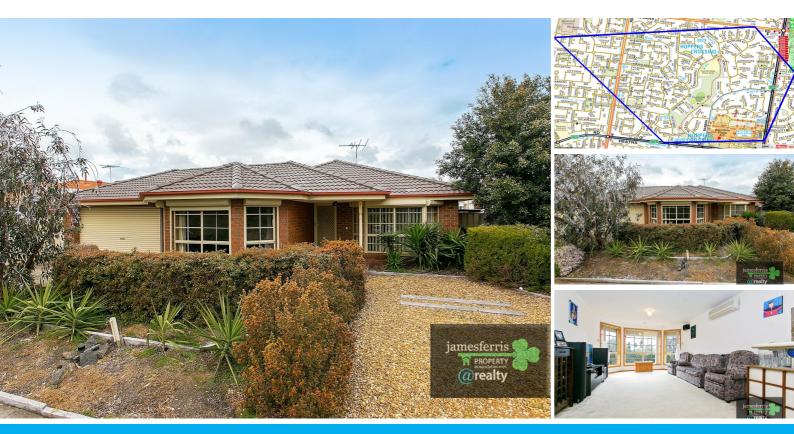

### 5 TREESIDE DRIVE TARNEIT

### ZONED FOR CAMBRIDGE PRIMARY SCHOOL

If you are looking for a family home in Tarneit, you should take a look at this. Zoned for Cambridge Primary, and walking distance to other great local schools, this home offers endless opportunity to the astute buyer.

There is a large open parkland over the road, plus huge secure backyard of its own. This is a great family home with 4 large bedrooms, master complete with WIR and ensuite. Open plan with 2 living areas with flexibility to have them open joined or split areas when required. Large kitchen with plenty of bench space and amenities. Home also offers heating and cooling, closed circuit security system, complete with motion recording cameras to front and back of house and alarm system with remote.

The large double garage has drive through option and remote door. Spacious undercover outdoor area perfect for entertaining the extended family . Extras include Electric Roller-shutters, water tank and low maintenance gardens. Move in with nothing to do, and room to expand or put in a pool.

### 4 BED | 2 BATH | 0 CAR

PRICE: Call James

OPEN FOR INSPECTION: N/A

James Ferris jamesferris@atrealty.com.au www.atrealty.com.au