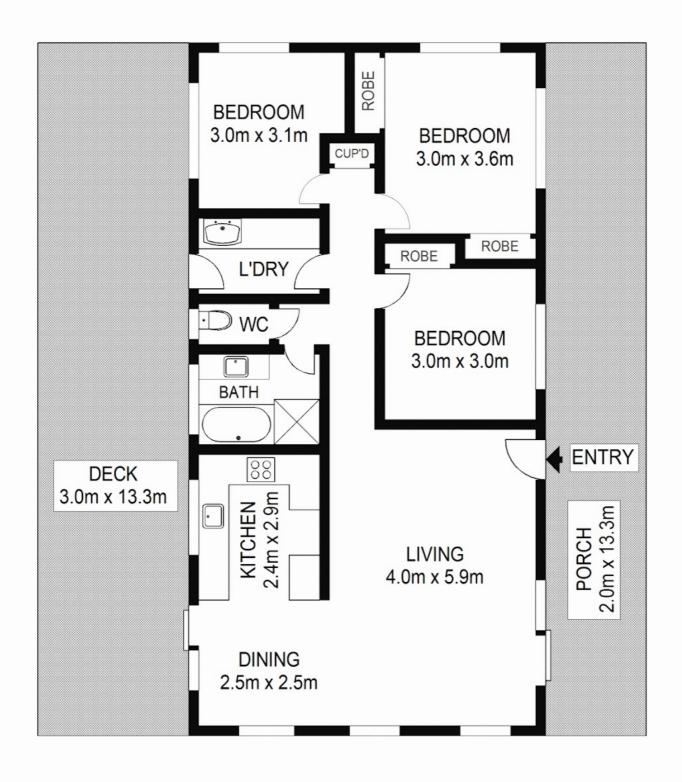

#### 3 BED | 1 BATH | 2 CAR

PRICE: Property Launch

OPEN FOR INSPECTION: N/A

Peter Kramer 0431384289 peter@atrealty.com.au www.atrealty.com.au

Disclaimer: Please note this floor plan is for marketing purposes and is to be used as a guide only. All dimensions are estimates only and may not be exact measurements.

### 26 Sylvania Street, WELLINGTON POINT

Peter Krämer<sup>le</sup> · All measurements are approximate · Drawn for marketing purposes only · Floorplan by © Industrie Metalogia 0431384289 peter@atrealty.com.au www.atrealty.com.au