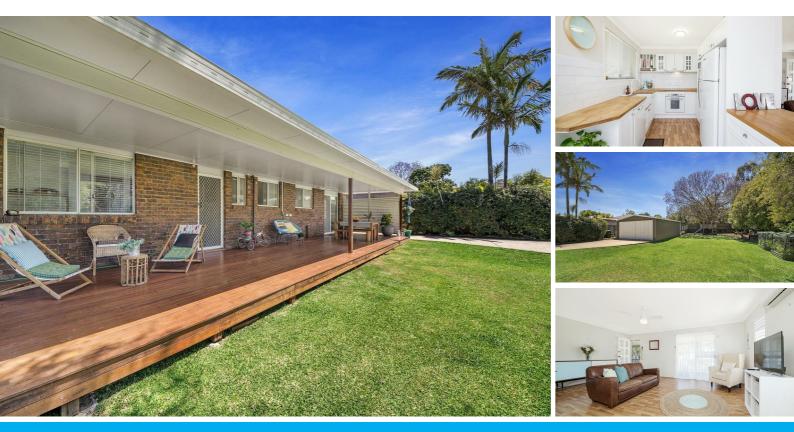

#### IS THIS THE PERFECT FAMILY HOME?

Watch the video above!

The current owners need to move on from this much loved family home. Perfectly placed on a hard to find 877m2 block of land, this home has room for the family and then some. The relaxed colour scheme epitomises the lifestyle that Wellington Point represents.

#### Features:

- Huge outdoor undercover deck to the rear which spans the length of the home
- Concreted side access to a 2 bay (6m x 7.5m) shed
- Massive backyard with treehouse for the kids, as well as fruit trees and chicken pen
- Kitchen has been upgraded to feature timber benchtops and European appliances
- Open plan living with air conditioning
- Plantation shutters throughout
- Close to parks, playgrounds and walkways to Hilliards Creek Reserve
- Walk to Ormiston College

All this and more located in a quiet leafy street close to all the things that Wellington Point offers. Properties like these simply do not last - hesitation will lead to disappointment.