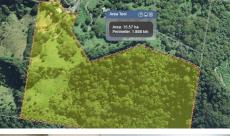

## QUEENSLANDER ON ACREAGE

1930's cottage resettled on this 15.75 Ha farm has lots of potential. Elevated with three to four bedrooms, main bedroom has ensuite Combustion/fireplace heater, modern kitchen North facing with verandahs and views of Mt Warning Large colourbond shed. Drinkable water from spring bore Second elevated house site and unimproved pasture Flood free access to Murwillumbah approximately 7 minutes away