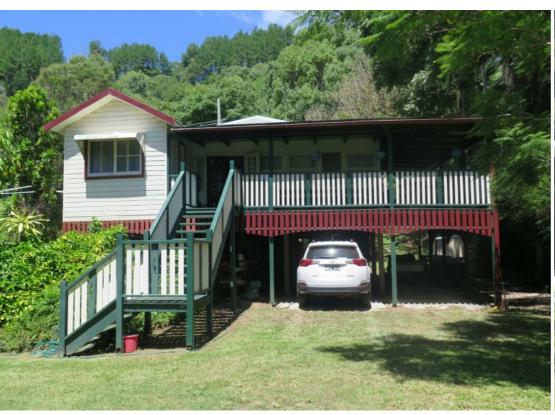

## QUEENSLANDER ON ACREAGE

1930's cottage resettled on this 15.75 Ha farm has lots of potential. Elevated with three to four bedrooms, main bedroom has ensuite Combustion/fireplace heater, modern kitchen North facing with verandahs and views of Mt Warning Large colourbond shed. Drinkable water from spring bore Second elevated house site and unimproved pasture Flood free access to Murwillumbah approximately 7 minutes away