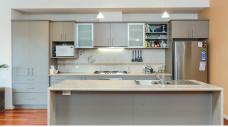

Spacious master bedroom with full ensuite and walk in robe,

Spacious lounge / theater room,

The lower level features 2 bedrooms with built in robes.

Open plan living with a fully featured kitchen quality appliances, gas cooking, Island bench, timber floors and loads of storage. Generous living area that opens on to a sun drenched deck and secluded courtyard, Featuring a Roll out Awning, Merbau timber decking and 4-person spa – perfect for alfresco living & entertaining plus a yard with lush lawn large enough to play Cricket on but small enough to leave your weekends free, Walking distance to Shops, Schools, transport and reserves,

There is nothing to do but move in and enjoy.

- Miele kitchen appliances
- Quality carpets
- Separate lounge room
- Central heating
- Double garage with remote control door
- A remote controlled security gate
- Roller blinds
- Awning blinds
- Central heating
- Ducted cooling