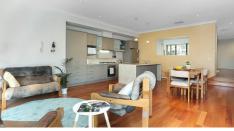

Spacious master bedroom with full ensuite and walk in robe,

Spacious lounge / theater room,

The lower level features 2 bedrooms with built in robes.

Open plan living with a fully featured kitchen quality appliances, gas cooking, Island bench, timber floors and loads of storage. Generous living area that opens on to a sun drenched deck and secluded courtyard, Featuring a Roll out Awning, Merbau timber decking and 4-person spa – perfect for alfresco living & entertaining plus a yard with lush lawn large enough to play Cricket on but small enough to leave your weekends free, Walking distance to Shops, Schools, transport and reserves,

There is nothing to do but move in and enjoy.

- Miele kitchen appliances
- Quality carpets
- Separate lounge room
- Central heating
- Double garage with remote control door
- A remote controlled security gate
- Roller blinds
- Awning blinds
- Central heating
- Ducted cooling