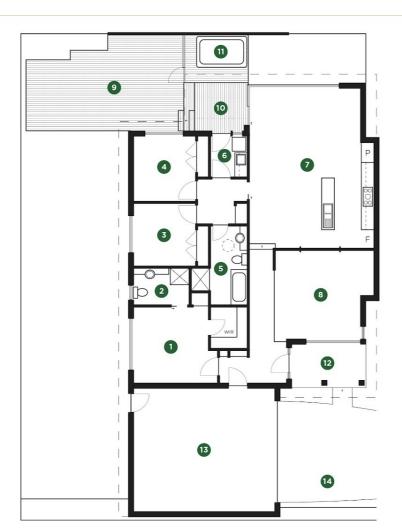

## 6/357 Maroondah Highway

CROYDON NORTH

| House Area<br>Total Property Area |                  | 190m²<br>351m² |
|-----------------------------------|------------------|----------------|
|                                   |                  |                |
| 2.                                | Ensuite          | 2600 x 1800mm  |
| 3.                                | Bed 2            | 3000 x 3000mm  |
| 4.                                | Bed 3            | 3000 x 3000mm  |
| 5.                                | Bathroom         | 1700 x 3400mm  |
| 6.                                | Laundry          | 1700 x 1900mm  |
| 7.                                | Living / Kitchen | 5200 x 7500mm  |
| 8.                                | Lounge           | 5200 x 4200mm  |
| 9.                                | Deck             | 7700 x 4500mm  |
| 10.                               | Verandah         | 2400 x 2200mm  |
| 11.                               | Spa              | 2800 x 2200mm  |
| 12.                               | Porch            | 3500 x 2000mm  |
| 13.                               | Garage           | 6600 x 5800mm  |
| 14.                               | Car Space        |                |

Disclaimer: Please note this floor plan is for marketing purposes and is to be used as a guide only. All dimensions are estimates only and may not be exact measurements.