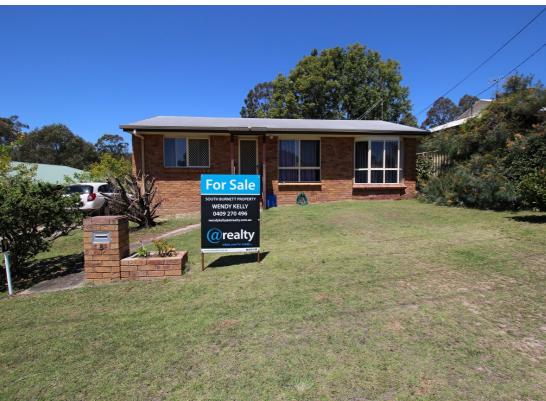

### 8 BURNS CRESCENT WONDAI

# **FOR SALE**

#### LOW MAINTENANCE AND ROOM FOR A VAN!

Low maintenance home with lots of extras! Set on an elevated quarter acre block in Wondai with access to Park and plenty of room for a Caravan.

- Good sized lounge with separate dining room
- Dining could be used for office or separate hobby room
- Compact kitchen with ample cupboards and full length pantry
- 2 bedrooms (main built in)
- Bathroom has large shower and separate toilet
- Large laundry with plenty of storage
- Timber floors
- · Back deck to enjoy the birdlife and afternoon breezes
- Large sewered quarter acre block with access from front and back
- Single lock up garage plus garden shed and green house
- · Town water PLUS tank water

For further detail and inspection phone Wendy Kelly (South Burnett) on 0409 270 496