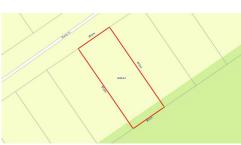

#### LOW MAINTENANCE AND ROOM FOR A VAN!

Low maintenance home with lots of extras! Set on an elevated quarter acre block in Wondai with access to Park and plenty of room for a Caravan.

- Good sized lounge with separate dining room
- Dining could be used for office or separate hobby room
- Compact kitchen with ample cupboards and full length pantry
- 2 bedrooms (main built in)
- Bathroom has large shower and separate toilet
- Large laundry with plenty of storage
- Timber floors
- · Back deck to enjoy the birdlife and afternoon breezes
- Large sewered quarter acre block with access from front and back
- Single lock up garage plus garden shed and green house
- · Town water PLUS tank water