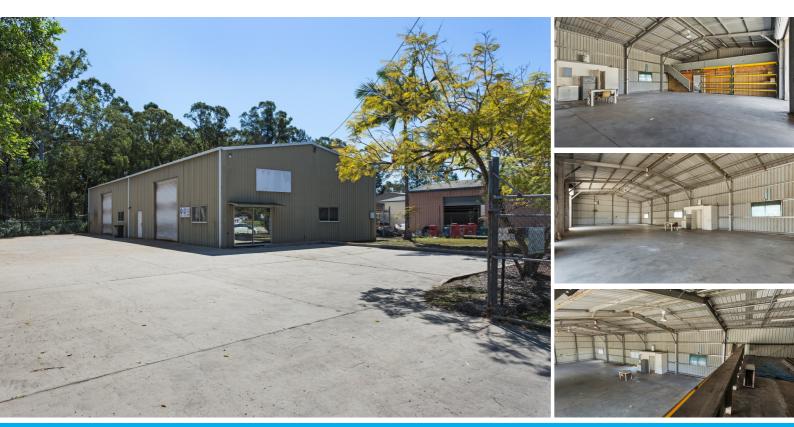

### QUALITY INDUSTRIAL WAREHOUSE/FACTORY WITH OFFICES

Want to enter into Commercial Property investing - look no further. This could very well be exactly what you have been looking for.

Or does your business need it's own premises?

Benefits include:

- Building area 367sqm
- Offices 42sqm
- Mezzanine 42sqm
- Close to major transport arterials
- Likely over 8% Net Yield
- Sold vacant keeping options open for you the new owner
- 4 exclusive car spaces for Air-Conditioned offices
- Semi-trailer access