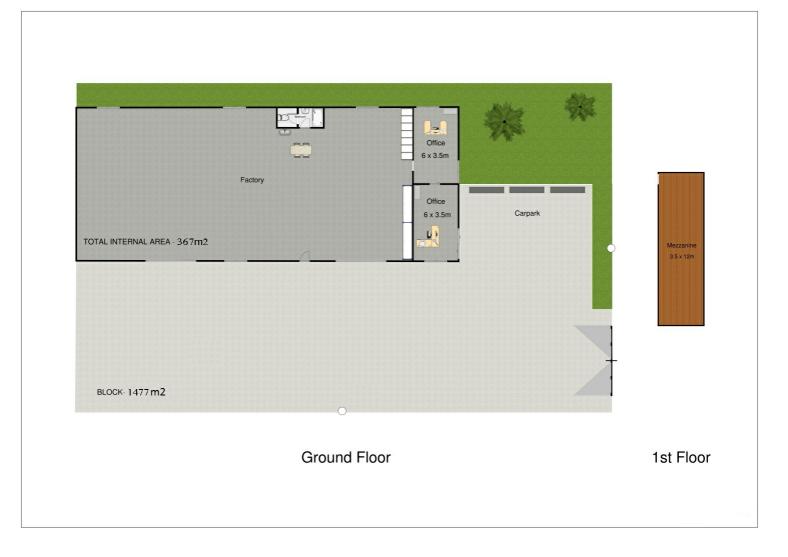

Benefits include:

- Building area 367sqm
- Offices 42sqm
- Mezzanine 42sqm
- Close to major transport arterials
- Likely over 8% Net Yield
- Sold vacant keeping options open for you the new owner
- 4 exclusive car spaces for Air-Conditioned offices
- Semi-trailer access

### 0 BED | 0 BATH | 0 CAR

PRICE: Offers over \$575,000

OPEN FOR INSPECTION: N/A

Adrian Matthews 0403171644 adrianmatthews@atrealty.com.au www.atrealty.com.au

Disclaimer: Please note this floor plan is for marketing purposes and is to be used as a guide only. All dimensions are estimates only and may not be exact measurements.