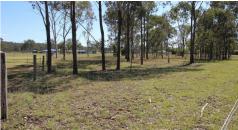

## HIGHWAY FRONTAGE - ACREAGE

Lovely level just over 3 acres and only a short stroll from Wondai. Fully fenced with large level area for building site and lightly timbered across frontage for privacy.

- 3.16 level acres
- Cleared and grassed down
- Lightly timbered across frontage for privacy
- Bitumen road frontage
- Power and Water go past the block
- Fully fenced
- Large level area to build on
- Only 1.4klms to Town centre
  For more information and inspection