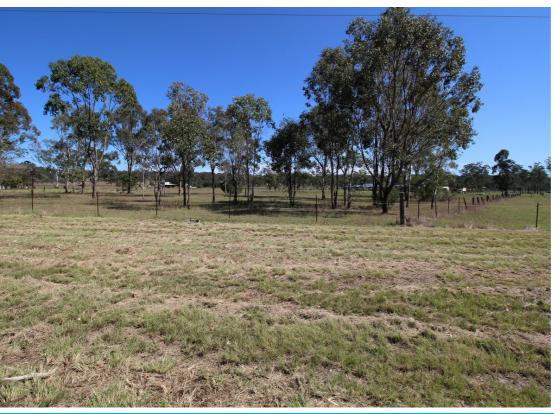

## HIGHWAY FRONTAGE - ACREAGE

Lovely level just over 3 acres and only a short stroll from Wondai. Fully fenced with large level area for building site and lightly timbered across frontage for privacy.

- 3.16 level acres
- Cleared and grassed down
- Lightly timbered across frontage for privacy
- Bitumen road frontage
- Power and Water go past the block
- Fully fenced
- Large level area to build on
- Only 1.4klms to Town centre
  For more information and inspection