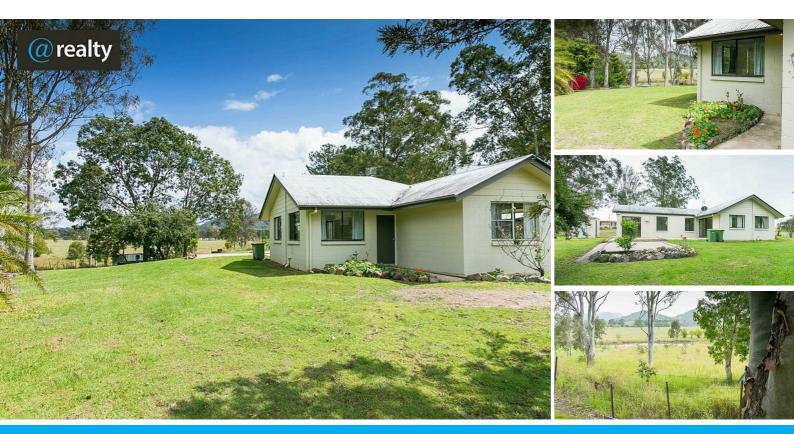

The solid block home at 15 Hillcrest Ct has had a recent paint and floorcovering upgrade and is ready for a new owner to move straight in!

The living space is semi open, offering well defined lounge room, dining room and kitchen areas. The kitchen is spacious providing plenty of bench space and a free standing electric cooker. All living areas are fully tiled and there is heaps of natural light!

There are three bedrooms, all with built-in-robes, and as I said, all with brand new carpet. The bathroom has a shower and vanity and there is a separate toilet.

Externally, the home sits in a large house yard with established trees, shrubs and lawns. A separate paddock, complete with a dam, will cater for a horse or the family pets.