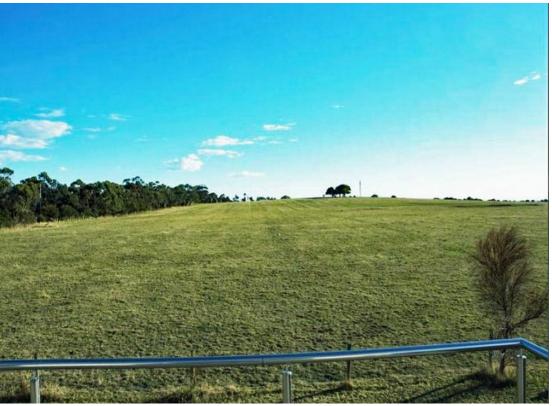

## 1.5 ACRES CLOSE TO TOWN WITH SHED, POWER, WATER AND PLANNING PERMIT

This attractive 1.5 acre (approx) is ready to build and has bay views to. Ideal for a permanent home, holiday home with tons of space for boats, boats and more boats. Approx 6187 square meters and comes with a current planning permit with underground power, town water, sewerage, driveway and large shed with wide automatic doors ideal for a big boat or motor home. With rural and bay views and sound reduction extra thick 25mm thick fences, dam and native trees, this unique block is just waiting for your dream home. Just over an hour from Melbourne and close to a sandy swimming beach. Agent available 7 days a week.