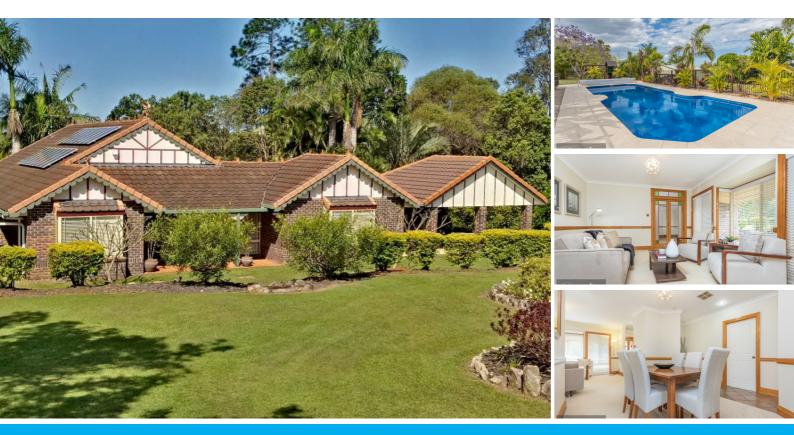

#### 3937M2 + HUGE HOME + SHED + POOL!!!

It's all on offer Here!!!! Wait until you inspect this lovely property - you will want it!!!. It is the Perfect Entertainer!!!

The Features Include:

- · 4 Bedrooms with built in robes and En-suite & W.I.R to Master"
- · Open Plan Family and Living Area
- · Well appointed Timber Kitchen
- · Formal Lounge and Dining
- · Fantastic sized Rumpus Room
- · 9ft Ceilings as well as Ducted Air Conditioning
- · Large undercover Entertainment Area
- · Kids playground
- · 11 metre In ground Pool with heating for year round swimming
- 9m x 6m Shed with 2 garage bays and workshop + extra Garden Shed · 3kw Solar System
- · Established Gardens, vegie patches and mature fruit trees
- 10,000L Rain Water Tank
- · Fully fenced 3937 m2 block

This one will not disappoint as there is something here to suit the whole family and in an excellent Excelsior Park acreage location.

There is so much on offer at this quality property, that an inspection is a must. Within easy reach to Schools, Shops, Transport and major shopping precincts. Contact GAIL BERNARDIN on 0418 645 506 to organise your inspection.

### 4 BED | 2 BATH | 4 CAR

PRICE: Offers Over \$630,000

**OPEN FOR INSPECTION:** N/A

**Gail Bernardin** 0418645506 gail@atrealty.com.au www.gailbernardin.com.au