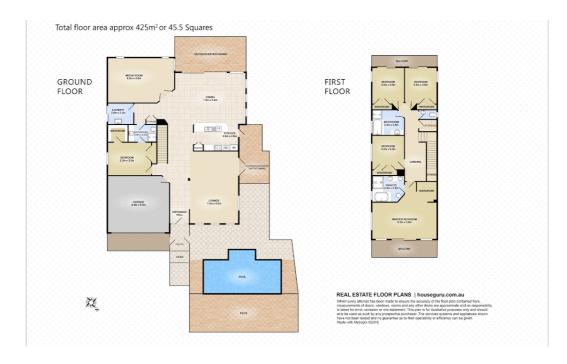

Features:

- 5 Spacious Bedrooms, Master ensuite with large spa bath, double vanities and shower, large walk in rob
- 2nd Bathroom en suite to guest bedroom downstairs
- 3rd Bathroom upstairs
- Fully equipped media room with screen and projector
- Open plan lounge and dining area
- Designer Kitchen with stone benchtops & quality Miele stainless appliances
- Ducted reverse cycle air conditioning
- 5kw solar power inverter with 20 panels
- Covered alfresco area with built in BBQ
- Salt water swimming pool
- Alarm system
- White shutters and fly screens throughout
- Fully fenced & manicured Gardens
- Balcony to the rear and front of property
- Large walk in linen cupboard
- Double lock up garage with internal access
- Land Size: 700 m2
- Low maintenance block
- FOR SALE \$890,000

### 5 BED | 3 BATH | 0 CAR

PRICE: Under Contract

OPEN FOR INSPECTION: N/A

Justin Schmith 0422051505 justinschmith@atrealty.com.au www.atrealty.com.au

Disclaimer: Please note this floor plan is for marketing purposes and is to be used as a guide only. All dimensions are estimates only and may not be exact measurements.