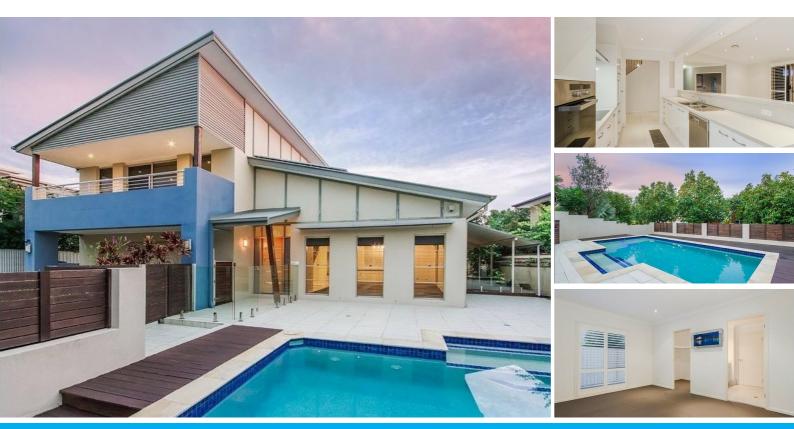

### 8 GILGANDRA CLOSE REEDY CREEK

#### **UNDER CONTRACT**

Huge 45 square home spread across 2 levels

Clarendon quality built ex-display home with high cathedral ceilings and open living. Set in a desirably tranquil cul-de-sac setting, this two level home is peacefully set back from the street and has quality finishes throughout. The downstairs area provides an ideal opportunity for that older teenager or parents retreat, showcasing a large bedroom with walk in robe, en-suite plus full media room.

Features:

- 5 Spacious Bedrooms, Master ensuite with large spa bath, double vanities and shower, large walk in rob
- 2nd Bathroom en suite to guest bedroom downstairs
- 3rd Bathroom upstairs
- Fully equipped media room with screen and projector
- Open plan lounge and dining area
- Designer Kitchen with stone benchtops & quality Miele stainless appliances
- Ducted reverse cycle air conditioning
- 5kw solar power inverter with 20 panels
- Covered alfresco area with built in BBQ
- Salt water swimming pool
- Alarm system
- White shutters and fly screens throughout
- Fully fenced & manicured Gardens
- Balcony to the rear and front of property
- Large walk in linen cupboard
- Double lock up garage with internal access
- Land Size: 700 m2
- Low maintenance block
- FOR SALE \$890,000