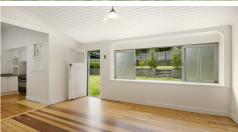

# COMPLETE THE RENOVATIONS AND SUBDIVIDE THE EXCESS LAND OR ENJOY THE LARGE BACKYARD.

The hardest work is done! New kitchen with stone benches, soft close draws and European Appliances, together with two new bathrooms.

Inside the property, the traditional features of high ceilings, VJ walls, picture rails, archways and timber floor boards sit comfortably next to the tasteful renovations already completed.

The three generous bedrooms, study, as well as a sunroom, complement the large lounge room, formal dining area, and ample kitchen to create a very pleasing layout.