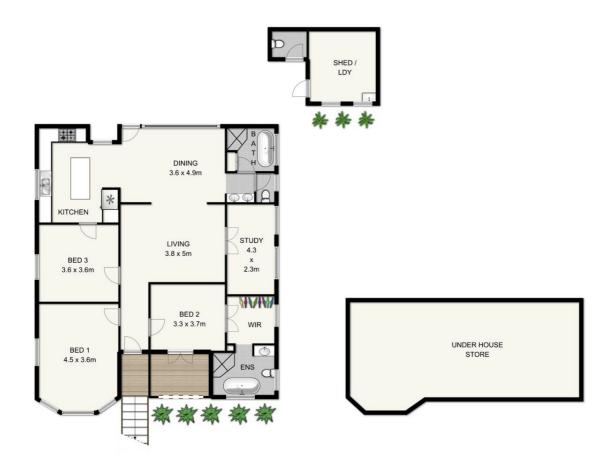

Inside the property, the traditional features of high ceilings, VJ walls, picture rails, archways and timber floor boards sit comfortably next to the tasteful renovations already completed.

The three generous bedrooms, study, as well as a sunroom, complement the large lounge room, formal dining area, and ample kitchen to create a very pleasing layout.

#### 41 VALENTINE STREET, TOOWONG

This plan is not to scale. Areas and dimensions are approximate and therefore plan should only be used for illustrative purposes. Plants are decorative only. Floor Plan by wideangles.com.au

Disclaimer: Please note this floor plan is for marketing purposes and is to be used as a guide only. All dimensions are estimates only and may not be exact measurements.

INT:

EXT: TOTAL: 151 sqm

221 sqm

70 sqm