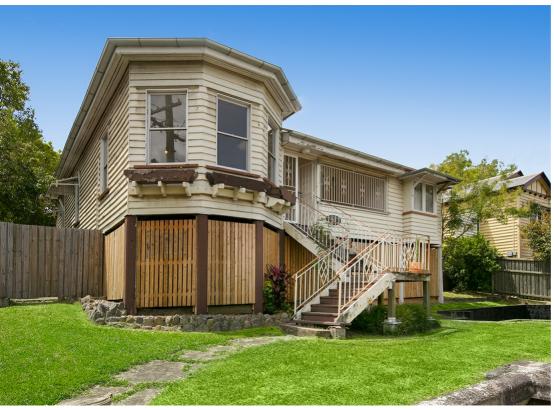

### 41 VALENTINE STREET TOOWONG

# COMPLETE THE RENOVATIONS AND SUBDIVIDE THE EXCESS LAND OR ENJOY THE LARGE BACKYARD.

The hardest work is done! New kitchen with stone benches, soft close draws and European Appliances, together with two new bathrooms.

Located in the highly desirable inner city suburb of Toowong, this property is an exciting opportunity to add the finishing touches to a traditional 1920's Queenslander home, with the added bonus of a potential subdivision of the 810Sqm block.

Inside the property, the traditional features of high ceilings, VJ walls, picture rails, archways and timber floor boards sit comfortably next to the tasteful renovations already completed.

The three generous bedrooms, study, as well as a sunroom, complement the large lounge room, formal dining area, and ample kitchen to create a very pleasing layout.