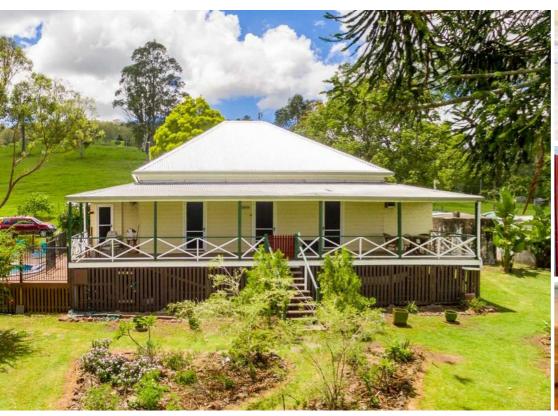

## LOCATION VIEWS AND PRIVACEY

Serene country heaven set on 4.99 elevated acres, sits this beautiful circa 1880 farmhouse, This lovely home sits high on a ridge overlooking beautiful Keerrong Valley and Teraina Creek. the home has many original features such as 10ft ceilings, teak polished timber floors, and french doors on to the verandah. The main bed room features a ensuite and walk in robe , stainless steel combustion fire and A/C.

The kitchen is complete with ample cupboard space and stainless steel appliances, The home has 2 seperate living areas, 2 bathrooms.

Other features include:

**NBN** internet

Double garage

Chook shed

Ceiling fans

Large covered deck Above ground swimming pool

All of this on gently sloping land and only 10 minutes to Lismore .