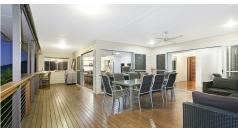

The well-equipped kitchen has the family chef well positioned to interact with loved ones and guests as they mingle around the island bench or in the adjacent living area. The open plan flows through the home to the formal lounge area, which would be perfect for a media or games room, or space for the kids to make their own.

Additional features include bi-fold doors to the alfresco entertaining area, Dolby Atmos speakers, ducted air-conditioning, timber floors, keyless entry, security doors, 5kW solar pV and so much more

Call Lacee today to arrange a suitable inspection time.