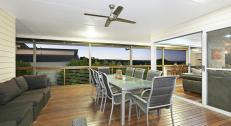

The well-equipped kitchen has the family chef well positioned to interact with loved ones and guests as they mingle around the island bench or in the adjacent living area. The open plan flows through the home to the formal lounge area, which would be perfect for a media or games room, or space for the kids to make their own.

Additional features include bi-fold doors to the alfresco entertaining area, Dolby Atmos speakers, ducted air-conditioning, timber floors, keyless entry, security doors, 5kW solar pV and so much more

Call Lacee today to arrange a suitable inspection time.