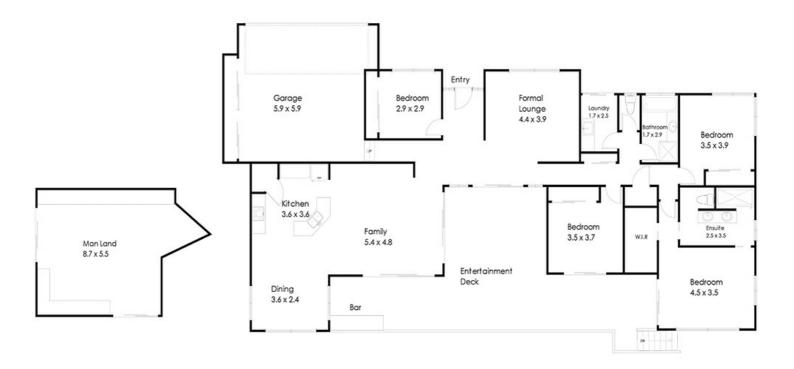

## DREAM NO MORE

Presenting to the market a fantastic home that was exclusively designed and built by Tonlen Homes.

This magnificent abode has been constructed on an elevated block and positioned to take in the views all the way to the Glass House Mountains. The large timber verandah will provide the perfect space for entertaining family and friends, and the impressive mountain backdrop and spectacular sunsets will take their breath away each time they visit.

Stunning entry gardens and Zen elements create a feeling of tranquillity directing you to the beautiful wooden entryway complete with LED mood lighting. As you walk through the stylish contemporary doorway, you will experience the way this stunning home quite literally opens up before your eyes.

The well-equipped kitchen has the family chef well positioned to interact with loved ones and guests as they mingle around the island bench or in the adjacent living area. The open plan flows through the home to the formal lounge area, which would be perfect for a media or games room, or space for the kids to make their own.

The master bedroom is a fabulous haven, offering a spacious walk in robe, and large wrap-around ensuite. This retreat receives an abundance of natural light and breezes, opening directly onto the verandah. Bedroom two also has access to the verandah, and like bedrooms, three and four offers a built-in robe and ceiling fan.

But wait there is more. 'Man Land' provides the perfect space for the handiest of handy men. This area has been wired for sound and equipped with work benches, functional storage solutions and is air-conditioned.

Disclaimer: Please note this floor plan is for marketing purposes and is to be used as a guide only. All dimensions are estimates only and may not be exact measurements.