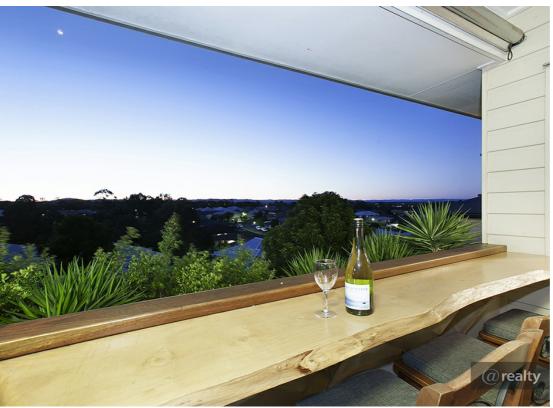

## DREAM NO MORE

Presenting to the market a fantastic home that was exclusively designed and built by Tonlen Homes.

This magnificent abode has been constructed on an elevated block and positioned to take in the views all the way to the Glass House Mountains. The large timber verandah will provide the perfect space for entertaining family and friends, and the impressive mountain backdrop and spectacular sunsets will take their breath away each time they visit.

The master bedroom is a fabulous haven, offering a spacious walk in robe, and large wrap-around ensuite. This retreat receives an abundance of natural light and breezes, opening directly onto the verandah. Bedroom two also has access to the verandah, and like bedrooms, three and four offers a built-in robe and ceiling fan.

Additional features include bi-fold doors to the alfresco entertaining area, Dolby Atmos speakers, ducted air-conditioning, timber floors, keyless entry, security doors, 5kW solar pV and so much more

Call Lacee today to arrange a suitable inspection time.