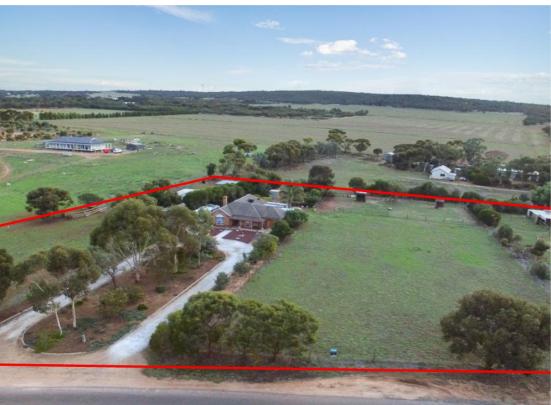

## 178 GREENLANDS DRIVE MURRAY BRIDGE

## VENDOR RETIRED FOR HEALTH REASONS WANTS SOLD FANTASTIC LIFESTYLE PROPERTY WITH YOUR OWN SPACE

- \*Racing stables on 4.34 acres on corner allotment.
- \*Picturesque setting with 12 horse yards, property divided into 6 paddocks, swimming pool for horses, exercise ring, feed sheds, silo, wash-down bay and tack room.
- \*Only minutes to Murray Bridge Race Course
- \*Well presented brick and tiled home built in 1988 with 3 large bedrooms, main with w.i.r. ensuite and bay window
- \*Lounge/ dining room with slow combustion stove, rooms have plenty of natural light.
- \*Kitchen/eating/family room are open plan for the whole family to enjoy.
- \*Tastefully decorated main bathroom with spa, shower, toilet and vanity window looking out to entertaining area.
- \*Laundry with loads of storage.
- \*2 Bay car park and great entertaining area is all under main roof,
- \*Bird cages, chook pen, under cover veggie garden plus numerous more shedding and rain water tanks.
- \*The property is close to all facilities including shopping and sporting venues.