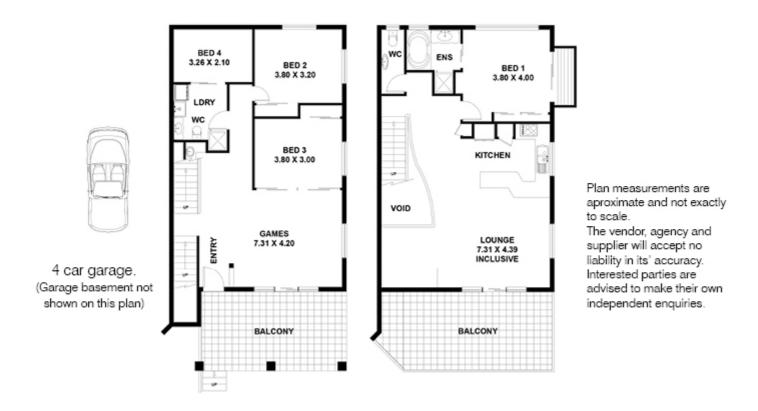

When you enter this home, you can choose to go up or down. If you take the beautiful timber staircase to the upper level you will find the master bedroom with ensuite and balcony, a large kitchen and living area which leads to a spacious balcony with magnificent views of the most beautiful tree, quiet local beachside park and of course the Broadwater and Crab Island. At the entrance level, you have another living area, opening to the downstairs balcony, with a kitchenette, bathroom/laundry and 3 bedrooms.

If you choose to go downstairs you will find the most amazing garage that provides parking for at least 3 cars, plus space for a workshop, storage space for your Jet ski, kayaks, fishing gear and it even has a wine cellar.

### 4 BED | 2 BATH | 0 CAR

PRICE:

offers over \$799,000

**OPEN FOR INSPECTION:** 

N/A

Shez Wright 0407964948 shez.wright@atrealty.com.au www.atrealty.com.au

Disclaimer: Please note this floor plan is for marketing purposes and is to be used as a guide only. All dimensions are estimates only and may not be exact measurements.