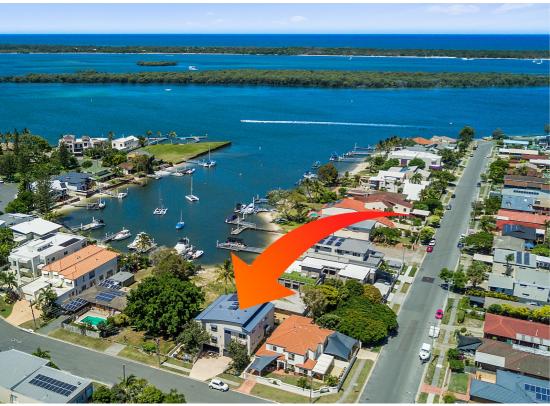

# ONE OF ONLY 2 UNITS - BEACH, PARK AND BEAUTIFUL - WATCH THE BOATS SAIL BY

From the truly spacious balcony of this architecturally designed home you can sit back and enjoy the idyllic Broadwater lifestyle. You can simply watch the dolphins, yachts, cruisers and the odd paddle boarder as they pass by, or you can go out and join them, the choice is yours, it's all here for the taking.

#### Features:

- · Quiet location, north facing with stunning views over the Broadwater to Crab Island
- 4 Bedrooms or 3 Bedrooms and a study
- 2 Bathrooms
- 2 living areas
- Environmentally designed with moving louvers for natural airflow to capture breezes
- Reverse cycle zoned air conditioning throughout for the odd occasion when needed
- · Privacy, duplex villa, only one neighbour
- · Gate opening to a quiet local park, with a beach and direct water access.
- · Shops, Marina, Yacht Club all close at hand