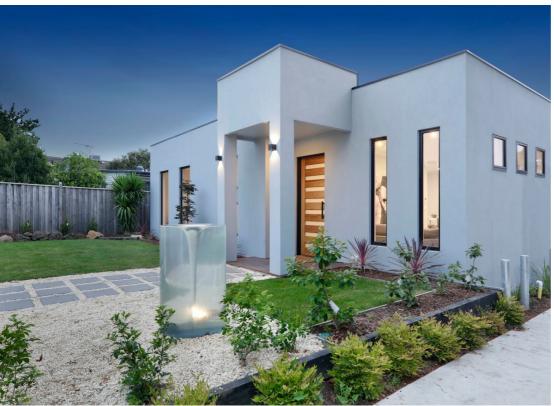

#### 1/50 LORETTO AVENUE FERNTREE GULLY

#### A BEAUTIFUL FAMILY ENTERTAINER

Having undergone a stellar renovation; this exceptional residence adds an edge of sophistication to the street. Offering your family a first-class lifestyle, original hardwood floors flow throughout the generous open plan living room, meals area and sleek designer kitchen resplendent with an opulent marble breakfast bar, 900mm oven, integrated dishwasher and induction cooktop. Quietly placed away from the living areas are the bedrooms; including the large master bedroom appointed with a fitted walk-in robe and luxurious ensuite finished to the highest standard; boasting a striking black toilet and twin basins and a double shower with dual rain heads. Two additional robed bedrooms are well serviced by an equally modern family bathroom showcasing a black bathtub and modern floor to ceiling tiling. Surrounding the living spaces; bi-fold doors open to reveal an entertainment deck and private courtyard; providing a serene outdoor sanctuary for relaxing and entertaining outdoors. Features include split system air conditioning, plush carpet and a double auto garage. Superbly positioned within walking distance to Norvel Road Reserve and Fairhills Primary School, moments to both Knox and Mountain Gate Shopping Centres and there's easy access to Eastlink.