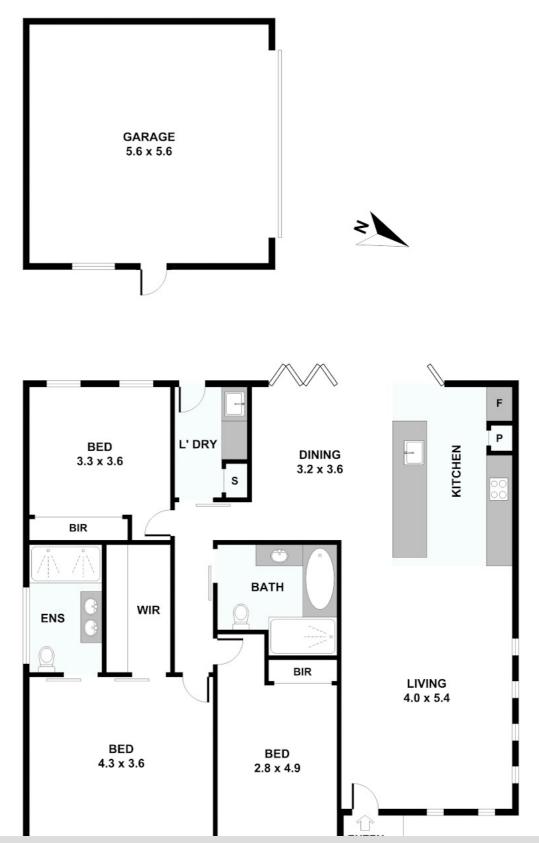

## 1/50 Loretto Avenue, Ferntree Gully

Disclaimer: Please note this floor plan is for marketing purposes and is to be used as a guide only. All dimensions are estimates only and may not be exact measurements.