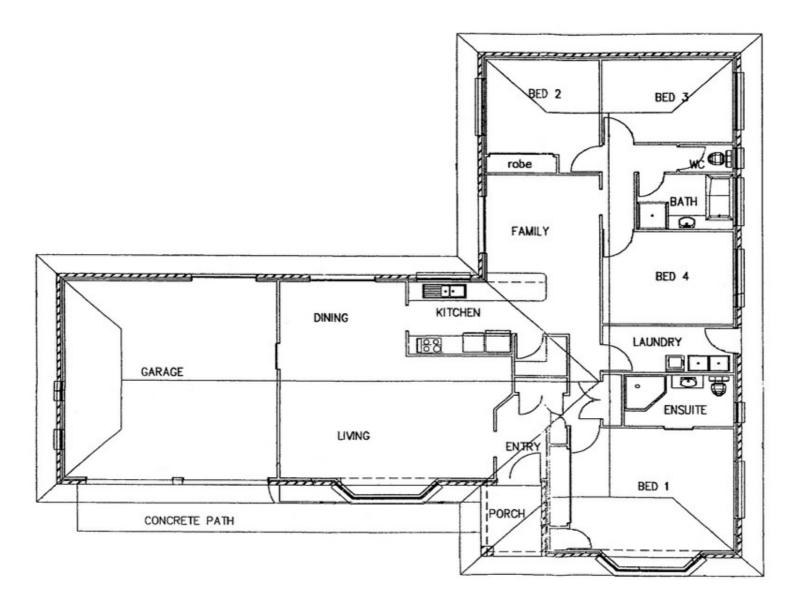

The master suite is enormous and comes with its own en-suite and robe, while the 3 remaining bedrooms are serviced by a separate toilet and separate bathroom. All bedrooms are of good size and comfortably accommodate double beds.

BENEFITS OF LIVING AT 26 MAYFAIR DRIVE, SOUTHSIDE INCLUDE:-

- \* Master Bedroom with En-Suite & Built-in-Robe
- \* 3 More Spacious Bedrooms & Built-in-Robe
- \* Well appointed Kitchen with New Appliances
- \* Spacious Formal Lounge
- \* Family Room
- \* Air-Conditioning, Ceiling Fans & Roof Ventilators
- \* Separate Shower, Bath & Toilet
- \* Outdoor Covered Entertainment Area
- \* New Electric Hot Water System
- \* Double Garage
- \*Garden Shed
- \*Town Water & Recently Sewered
- \*Spacious 2,000 sq mtr Fully Fenced Private Block
- \*Assortment of trees and shrubs low maintenance gardens

### 4 BED | 2 BATH | 0 CAR

PRICE: OFFERS INVITED

OPEN FOR INSPECTION: N/A

lan and Janelle Pye 0437778111 ianpye@atrealty.com.au www.atrealty.com.au

Disclaimer: Please note this floor plan is for marketing purposes and is to be used as a guide only. All dimensions are estimates only and may not be exact measurements.