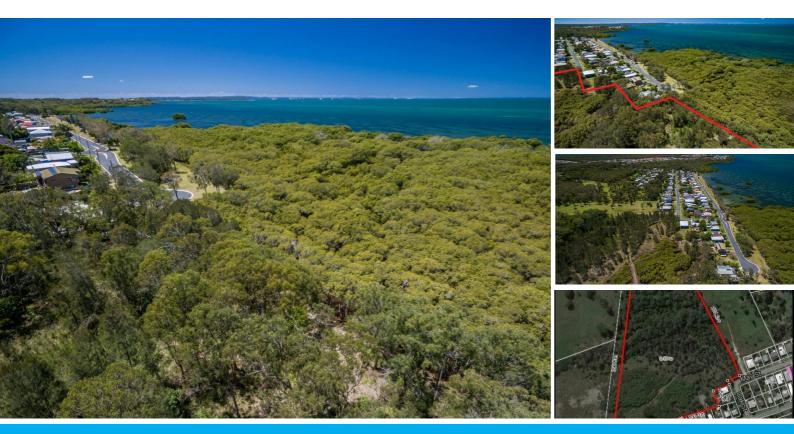

### 69,500M2 LAND

Looking for privacy on acreage for your new home? This block would suit someone that loves an environmental block with water and bird life. Here it is 69,500m2 (17.17 Acres) with 154m of ocean frontage on high tide, natural vegetation, dam and an abundance of shore birds, bush birds and kangaroos.

Zoned vacant rural land - 1 large house site

Only 4 minutes drive to the exciting new SANDSTONE POINT Hotel featuring international singers and artists & ongoing events. Just 4 minutes to Bribie Island, 10 mins to the Bruce Highway, 19 mins Caboolture, 46 mins to the Brisbane airport.